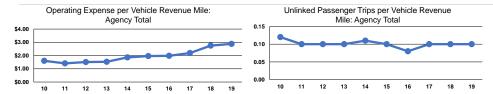

#### Service Efficiency

Total

| Operating Expenses per |  |
|------------------------|--|
| Vehicle Revenue Mile   |  |
| \$2.88                 |  |
| \$2.88                 |  |
|                        |  |

Operating Expenses per Vehicle Revenue Hour \$34.95

Service Effectiveness **Operating Expenses** per Unlinked Unlinked Trips per Unlinked Trips per Mode Passenger Trip Vehicle Revenue Mile Vehicle Revenue Hour Demand Response \$28.82 0.1 1.2 \$28.82 0.1 1.2