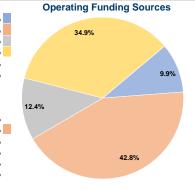

#### **Financial Information**

| Fare Revenues          | \$0       | 0.0%   |
|------------------------|-----------|--------|
| Local Funds            | \$105,504 | 100.0% |
| State Funds            | \$0       | 0.0%   |
| Federal Assistance     | \$0       | 0.0%   |
| Other Funds            | \$0       | 0.0%   |
| Capital Funds Expended | \$105,504 | 100.0% |
|                        |           |        |