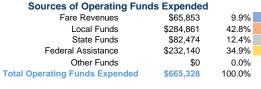

#### **Financial Information**

| Fare Revenues          | \$0       | 0.0%   |
|------------------------|-----------|--------|
| Local Funds            | \$105,504 | 100.0% |
| State Funds            | \$0       | 0.0%   |
| Federal Assistance     | \$0       | 0.0%   |
| Other Funds            | \$0       | 0.0%   |
| Capital Funds Expended | \$105,504 | 100.0% |
|                        |           |        |