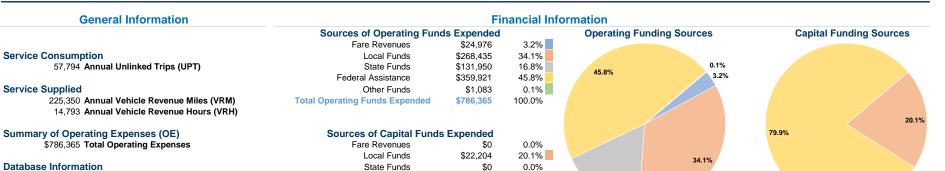

# Kosciusko Area Bus Service

2019 Annual Agency Profile

1804 EAST WINONA AVENUE WARSAW, IN 46580

79.9%

0.0%

100.0%

16.8%

## **Modal Characteristics**

Federal Assistance

**Total Capital Funds Expended** 

Other Funds

\$88,160

\$110,364

\$0

### Vehicles Operated at Maximum Service

| Mode            | Directly<br>Operated | Purchased<br>Transportation | Operating<br>Expenses | Fare<br>Revenues | Uses of Capital<br>Funds Annual Unlinked Tr | Annual Vehicle ps Revenue Miles | Annual Vehicle<br>Revenue Hours |
|-----------------|----------------------|-----------------------------|-----------------------|------------------|---------------------------------------------|---------------------------------|---------------------------------|
| Demand Response | 8                    | -                           | \$786,365             | \$24,976         | \$110,364 57,7                              | 94 225,350                      | 14,793                          |
| Total           | 8                    |                             | <b>\$786,365</b>      | <b>\$24,976</b>  | \$110,364 57,7                              | 94 225,350                      | 14,793                          |

#### Service Efficiency

|                 | Operating Expenses per | Operating Expenses per |
|-----------------|------------------------|------------------------|
| Mode            | Vehicle Revenue Mile   | Vehicle Revenue Hour   |
| Demand Response | \$3.49                 | \$53.16                |
| Total           | \$3.49                 | \$53.16                |

|                 | Service Effectiveness                                |                                            |                                            |  |  |
|-----------------|------------------------------------------------------|--------------------------------------------|--------------------------------------------|--|--|
| Mode            | Operating Expenses<br>per Unlinked<br>Passenger Trip | Unlinked Trips per<br>Vehicle Revenue Mile | Unlinked Trips per<br>Vehicle Revenue Hour |  |  |
| Demand Response | \$13.61                                              | 0.3                                        | 3.9                                        |  |  |
| Total           | \$13.61                                              | 0.3                                        | 3.9                                        |  |  |