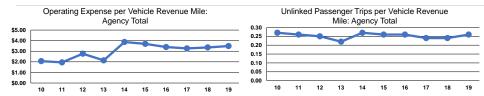

#### **Performance Measures**

#### Service Efficiency

|                 | Operating Expenses per | Operating Expenses per |
|-----------------|------------------------|------------------------|
| Mode            | Vehicle Revenue Mile   | Vehicle Revenue Hour   |
| Demand Response | \$3.49                 | \$53.16                |
| Total           | \$3.49                 | \$53.16                |

|                 | Service Effectiveness                                |                                            |                                            |  |  |
|-----------------|------------------------------------------------------|--------------------------------------------|--------------------------------------------|--|--|
| Mode            | Operating Expenses<br>per Unlinked<br>Passenger Trip | Unlinked Trips per<br>Vehicle Revenue Mile | Unlinked Trips per<br>Vehicle Revenue Hour |  |  |
| Demand Response | \$13.61                                              | 0.3                                        | 3.9                                        |  |  |
| Total           | \$13.61                                              | 0.3                                        | 3.9                                        |  |  |