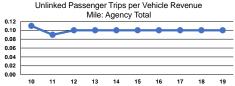

### **Performance Measures**

### **Service Efficiency**

|                 | Operating Expenses per |  |
|-----------------|------------------------|--|
| Mode            | Vehicle Revenue Mile   |  |
| Demand Response | \$2.20                 |  |
| Total           | \$2.20                 |  |

Operating Expenses per Vehicle Revenue Hour \$31.15

Service Effectiveness **Operating Expenses** per Unlinked Unlinked Trips per Unlinked Trips per Mode Passenger Trip Vehicle Revenue Mile Vehicle Revenue Hour Demand Response \$21.41 0.1

\$21.41

28,997