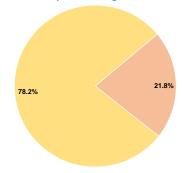

## Sources of Capital Funds Expended

| Fare Revenues                | \$0      | 0.0%   |
|------------------------------|----------|--------|
| Local Funds                  | \$8,007  | 21.8%  |
| State Funds                  | \$0      | 0.0%   |
| Federal Assistance           | \$28,800 | 78.2%  |
| Other Funds                  | \$0      | 0.0%   |
| Total Capital Funds Expended | \$36,807 | 100.0% |
|                              |          |        |

**Capital Funding Sources** 