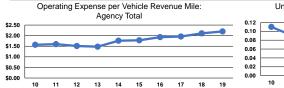

### **Service Efficiency**

|                 | Operating Expenses per |  |
|-----------------|------------------------|--|
| Mode            | Vehicle Revenue Mile   |  |
| Demand Response | \$2.20                 |  |
| Total           | \$2.20                 |  |

Operating Expenses per Vehicle Revenue Hour \$31.15

Service Effectiveness **Operating Expenses** per Unlinked Unlinked Trips per Unlinked Trips per Mode Passenger Trip Vehicle Revenue Mile Vehicle Revenue Hour Demand Response \$21.41 0.1