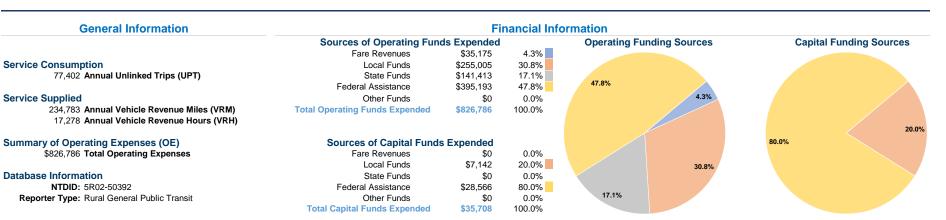

### Vehicles Operated at Maximum Service

|                 | Directly | Purchased      | Operating | Fare     | Uses of Capital             | Annual Vehicle | Annual Vehicle |
|-----------------|----------|----------------|-----------|----------|-----------------------------|----------------|----------------|
| Mode            | Operated | Transportation | Expenses  | Revenues | Funds Annual Unlinked Trips | Revenue Miles  | Revenue Hours  |
| Demand Response | 10       | -              | \$826,786 | \$35,175 | \$35,708 77,402             | 234,783        | 17,278         |
| Total           | 10       | -              | \$826,786 | \$35,175 | \$35,708 77,402             | 234,783        | 17,278         |