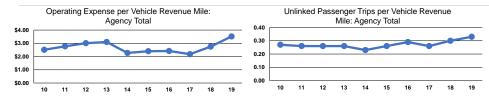

#### Service Efficiency

|                 | Operating Expenses per | Operating Expenses per |
|-----------------|------------------------|------------------------|
| Mode            | Vehicle Revenue Mile   | Vehicle Revenue Hour   |
| Demand Response | \$3.52                 | \$47.85                |
| Total           | \$3.52                 | \$47.85                |

# Service Effectiveness

| Mode Demand Response Total | Operating Expenses<br>per Unlinked<br>Passenger Trip<br>\$10.68<br>\$10.68 | Unlinked Trips per<br>Vehicle Revenue Mile<br>0.3<br>0.3 | Unlinked Trips per<br>Vehicle Revenue Hour<br>4.5<br>4.5 |
|----------------------------|----------------------------------------------------------------------------|----------------------------------------------------------|----------------------------------------------------------|
|----------------------------|----------------------------------------------------------------------------|----------------------------------------------------------|----------------------------------------------------------|