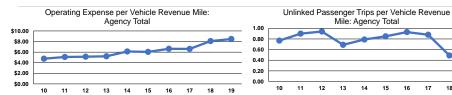

## Service Efficiency

Operating Expenses per
Vehicle Revenue Mile
\$8.47
\$86.63
\$8.47
\$66.63

|                 | Service Effectiveness                                |                                            |                                            |
|-----------------|------------------------------------------------------|--------------------------------------------|--------------------------------------------|
| Mode            | Operating Expenses<br>per Unlinked<br>Passenger Trip | Unlinked Trips per<br>Vehicle Revenue Mile | Unlinked Trips per<br>Vehicle Revenue Hour |
| WOUC            | r assenger mp                                        | vernicle ivevenue mine                     | venicle Revenue Hour                       |
| Demand Response | \$20.57                                              | 0.4                                        | 4.2                                        |
| Total           | \$20.57                                              | 0.4                                        | 4.2                                        |