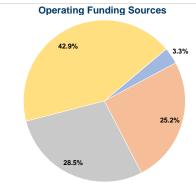

#### Summary of Operating Expenses (OE)

\$577,200 Total Operating Expenses

## **Sources of Capital Funds Expended**

\$577,200

 Fare Revenues
 \$0

 Local Funds
 \$0

 State Funds
 \$0

 Federal Assistance
 \$0

 Other Funds
 \$0

 Total Capital Funds Expended
 \$0