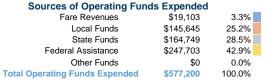

#### Summary of Operating Expenses (OE)

\$577,200 Total Operating Expenses

## **Sources of Capital Funds Expended**

\$577,200

 Fare Revenues
 \$0

 Local Funds
 \$0

 State Funds
 \$0

 Federal Assistance
 \$0

 Other Funds
 \$0

 Total Capital Funds Expended
 \$0