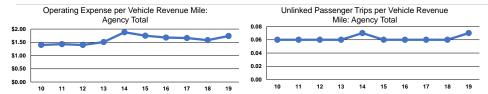

### Service Efficiency

|                 | Operating Expenses per | Operating Expenses per |
|-----------------|------------------------|------------------------|
| Mode            | Vehicle Revenue Mile   | Vehicle Revenue Hour   |
| Demand Response | \$1.74                 | \$28.77                |
| Total           | \$1.74                 | \$28.77                |