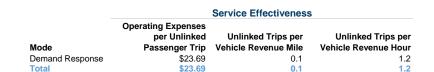

### Service Efficiency

|                 | Operating Expenses per | Operating Expenses per |
|-----------------|------------------------|------------------------|
| Mode            | Vehicle Revenue Mile   | Vehicle Revenue Hour   |
| Demand Response | \$1.74                 | \$28.77                |
| Total           | \$1.74                 | \$28.77                |