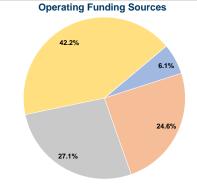

#### **Sources of Capital Funds Expended**

Fare Revenues Local Funds \$0 State Funds \$0 Federal Assistance \$0 Other Funds \$0 **Total Capital Funds Expended** \$0

### **Vehicles Operated** at Maximum Service

| Mode  | Directly<br>Operated | Purchased<br>Transportation | Operating<br>Expenses | Fare<br>Revenues |
|-------|----------------------|-----------------------------|-----------------------|------------------|
|       |                      |                             |                       |                  |
| Total | 9                    | _                           | \$468.515             | \$28,799         |