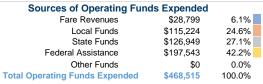

#### **Sources of Capital Funds Expended**

Fare Revenues Local Funds \$0 State Funds \$0 Federal Assistance \$0 Other Funds \$0 **Total Capital Funds Expended** \$0

### **Vehicles Operated** at Maximum Service

| Mode  | Directly<br>Operated | Purchased<br>Transportation | Operating<br>Expenses | Fare<br>Revenues |
|-------|----------------------|-----------------------------|-----------------------|------------------|
|       |                      |                             |                       |                  |
| Total | 9                    | _                           | \$468.515             | \$28,799         |