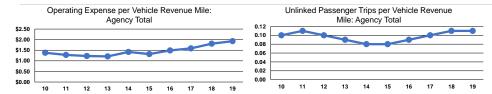

#### **Service Efficiency**

|                 | Operating Expenses per | Operating Expenses per<br>Vehicle Revenue Hour |  |
|-----------------|------------------------|------------------------------------------------|--|
| Mode            | Vehicle Revenue Mile   |                                                |  |
| Demand Response | \$1.93                 | \$50.30                                        |  |
| Total           | \$1.93                 | \$50.30                                        |  |

|                          | Service Effectiveness                                |                                            |                                            |
|--------------------------|------------------------------------------------------|--------------------------------------------|--------------------------------------------|
| Mode                     | Operating Expenses<br>per Unlinked<br>Passenger Trip | Unlinked Trips per<br>Vehicle Revenue Mile | Unlinked Trips per<br>Vehicle Revenue Hour |
| Demand Response<br>Total | \$17.26<br><b>\$17.2</b> 6                           | 0.1<br><b>0.1</b>                          | 2.9<br>2.9                                 |