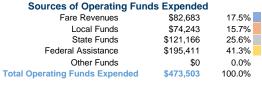

# Summary of Operating Expenses (OE)

\$473,503 Total Operating Expenses

**Operating Funding Sources** 