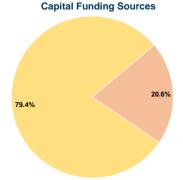

# **Sources of Capital Funds Expended**

| ocaroco or oupitar r arrao   | -Apoliaoa |        |  |
|------------------------------|-----------|--------|--|
| Fare Revenues                | \$0       | 0.0%   |  |
| Local Funds                  | \$18,644  | 20.6%  |  |
| State Funds                  | \$0       | 0.0%   |  |
| Federal Assistance           | \$71,920  | 79.4%  |  |
| Other Funds                  | \$0       | 0.0%   |  |
| Total Capital Funds Expended | \$90,564  | 100.0% |  |
|                              |           |        |  |