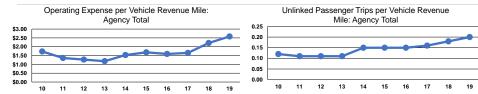

# Service Efficiency

|                 | Operating Expenses per |
|-----------------|------------------------|
| Mode            | Vehicle Revenue Mile   |
| Demand Response | \$2.58                 |
| Total           | \$2.58                 |

Operating Expenses per Vehicle Revenue Hour \$33.33

Service Effectiveness **Operating Expenses** per Unlinked Unlinked Trips per Unlinked Trips per Mode Passenger Trip Vehicle Revenue Mile Vehicle Revenue Hour Demand Response \$12.70 0.2 2.6 \$12.70 0.2 2.6