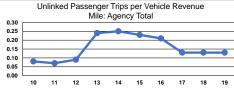

Operating Expenses per Vehicle Revenue Hour \$37.03

|                 | Service Effectiveness                                |                                            |                                            |  |
|-----------------|------------------------------------------------------|--------------------------------------------|--------------------------------------------|--|
| Mode            | Operating Expenses<br>per Unlinked<br>Passenger Trip | Unlinked Trips per<br>Vehicle Revenue Mile | Unlinked Trips per<br>Vehicle Revenue Hour |  |
| Demand Response | \$14.88                                              | 0.1                                        | 2.5                                        |  |
| Total           | \$14.88                                              | 0.1                                        | 2.5                                        |  |