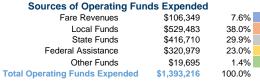

## **Shiawassee Area Transportation Agency**

2019 Annual Agency Profile

180 North Delaney Road Owosso, MI 48867



#### **Service Consumption**

93,609 Annual Unlinked Trips (UPT)

#### Service Supplied

742,044 Annual Vehicle Revenue Miles (VRM) 37,624 Annual Vehicle Revenue Hours (VRH)

#### Summary of Operating Expenses (OE)

\$1,393,216 Total Operating Expenses

#### **Database Information**

NTDID: 5R03-50227

Reporter Type: Rural General Public Transit

### **Financial Information**





State Funds \$82,287 20.0%
Federal Assistance \$329,149 80.0%
Other Funds \$0 0.0%
Total Capital Funds Expended \$411,436 100.0%





#### **Modal Characteristics**

#### **Operation Characteristics**

# Vehicles Operated at Maximum Service

|                 | Directly | Purchased      | Operating   | Fare      |
|-----------------|----------|----------------|-------------|-----------|
| Mode            | Operated | Transportation | Expenses    | Revenues  |
| Demand Response | 16       | -              | \$1,393,216 | \$106,349 |
| Total           | 16       | -              | \$1,393,216 | \$106,349 |

| Uses of Capital |                       | Annual Vehicle | Annual Vehicle |
|-----------------|-----------------------|----------------|----------------|
| Funds           | Annual