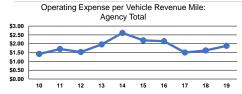

#### Service Efficiency

|                 | Operating Expenses per |
|-----------------|------------------------|
| Mode            | Vehicle Revenue Mile   |
| Demand Response | \$1.88                 |
| Total           | \$1.88                 |