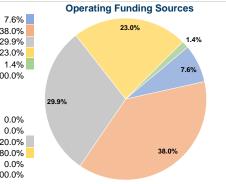

## **Shiawassee Area Transportation Agency**

2019 Annual Agency Profile

180 North Delaney Road Owosso, MI 48867



#### **Service Consumption**

93,609 Annual Unlinked Trips (UPT)

#### Service Supplied

742,044 Annual Vehicle Revenue Miles (VRM) 37,624 Annual Vehicle Revenue Hours (VRH)

#### Summary of Operating Expenses (OE)

\$1,393,216 Total Operating Expenses

#### **Database Information**

NTDID: 5R03-50227

Reporter Type: Rural General Public Transit

### **Financial Information**





State Funds \$82,287 20.0%
Federal Assistance \$329,149 80.0%
Other Funds \$0 0.0%
Total Capital Funds Expended \$411,436 100.0%





#### **Modal Characteristics**

#### **Operation Characteristics**

# Vehicles Operated at Maximum Service

|                 | Directly | Purchased      | Operating   | Fare      |
|-----------------|----------|----------------|-------------|-----------|
| Mode            | Operated | Transportation | Expenses    | Revenues  |
| Demand Response | 16       | -              | \$1,393,216 | \$106,349 |
| Total           | 16       | -              | \$1,393,216 | \$106,349 |

| Uses of Capital |                       | Annual Vehicle | Annual Vehicle |
|-----------------|-----------------------|----------------|----------------|
| Funds           | Annual Unlinked Trips | Revenue Miles  | Revenue Hours  |
| \$411,436       | 93,609                | 742,044        | 37,624         |
| \$4