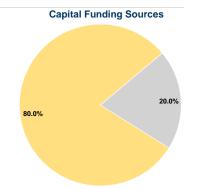

### **Financial Information**

State Funds \$82,287 20.0%
Federal Assistance \$329,149 80.0%
Other Funds \$0 0.0%
Total Capital Funds Expended \$411,436 100.0%