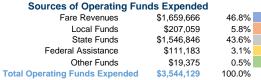

#### Summary of Operating Expenses (OE)

\$3,544,129 Total Operating Expenses

### **Vehicles Operated** at Maximum Service

| Mode            | Directly Operated | Purchased<br>Transportation | Operating<br>Expenses | Fare<br>Revenues | Uses of Capital<br>Funds | Annual Unlinked Trips | Annual Vehicle<br>Revenue Miles | Annual Vehicle<br>Revenue Hours |
|-----------------|-------------------|-----------------------------|-----------------------|------------------|--------------------------|-----------------------|---------------------------------|---------------------------------|
| Demand Response | 3                 | -                           | \$117,523             | \$37,630         | \$10,390                 | 4,090                 | 62,784                          | 4,247                           |
| Ferryboat       | 3                 | -                           | \$2,999,670           | \$1,502,875      | \$112,014                | 857,422               | 29,864                          | 18,988                          |
| Bus             | 5                 | =                           | \$426,936             | \$119,161        | \$0                      | 27,480                | 191,645                         | 8,370                           |
| Total           | 11                | -                           | \$3,544,129           | \$1,659,666      | \$122,404                | 888,992               | 284,293                         | 31,605                          |