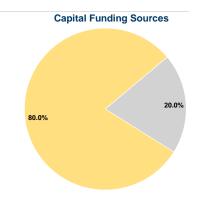

#### **Financial Information**

0.0% Fare Revenues Local Funds \$0 0.0% State Funds \$24,481 20.0% Federal Assistance \$97,923 80.0% Other Funds \$0 0.0% **Total Capital Funds Expended** \$122,404 100.0%