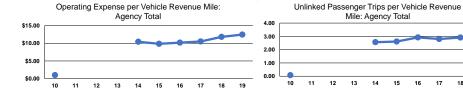

### Service Efficiency

| Mode            | Operating Expenses per<br>Vehicle Revenue Mile | Operating Expenses per<br>Vehicle Revenue Hour |
|-----------------|------------------------------------------------|------------------------------------------------|
| Demand Response | \$1.87                                         | \$27.67                                        |
| Ferryboat       | \$100.44                                       | \$157.98                                       |
| Bus             | \$2.23                                         | \$51.01                                        |
| Total           | \$12.47                                        | \$112.14                                       |

| Mode            | Operating Expenses<br>per Unlinked<br>Passenger Trip | Unlinked Trips per<br>Vehicle Revenue Mile | Unlinked Trips per<br>Vehicle Revenue Hour |
|-----------------|------------------------------------------------------|--------------------------------------------|--------------------------------------------|
| Demand Response | \$28.73                                              | 0.1                                        | 1.0                                        |
| Ferryboat       | \$3.50                                               | 28.7                                       | 45.2                                       |
| Bus             | \$15.54                                              | 0.1                                        | 3.3                                        |
| Total           | \$3.99                                               | 3.1                                        | 28.1                                       |