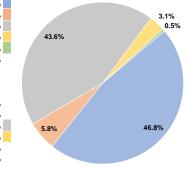

**Operating Funding Sources** 

### **Vehicles Operated** at Maximum Service

| Mode            | Directly Operated | Purchased<br>Transportation | Operating<br>Expenses | Fare<br>Revenues | Uses of Capital<br>Funds | Annual Unlinked Trips | Annual Vehicle<br>Revenue Miles | Annual Vehicle<br>Revenue Hours |
|-----------------|-------------------|-----------------------------|-----------------------|------------------|--------------------------|-----------------------|---------------------------------|---------------------------------|
| Demand Response | 3                 | -                           | \$117,523             | \$37,630         | \$10,390                 | 4,090                 | 62,784                          | 4,247                           |
| Ferryboat       | 3                 | -                           | \$2,999,670           | \$1,502,875      | \$112,014                | 857,422               | 29,864                          | 18,988                          |
| Bus             | 5                 | =                           | \$426,936             | \$119,161        | \$0                      | 27,480                | 191,645                         | 8,370                           |
| Total           | 11                | -                           | \$3,544,129           | \$1,659,666      | \$122,404                | 888,992               | 284,293                         | 31,605                          |