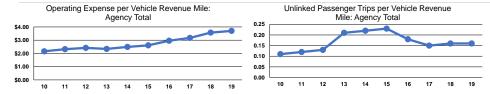

# Service Efficiency

|                 | Operating Expenses per | Operating Expenses per |  |
|-----------------|------------------------|------------------------|--|
| Mode            | Vehicle Revenue Mile   | Vehicle Revenue Hour   |  |
| Demand Response | \$3.70                 | \$75.41                |  |
| Total           | \$3.70                 | \$75.41                |  |

|                 |                                                      | Service Effectiveness                      |                                            |  |
|-----------------|------------------------------------------------------|--------------------------------------------|--------------------------------------------|--|
| Mode            | Operating Expenses<br>per Unlinked<br>Passenger Trip | Unlinked Trips per<br>Vehicle Revenue Mile | Unlinked Trips per<br>Vehicle Revenue Hour |  |
| Demand Response | \$23.50                                              | 0.2                                        | 3.2                                        |  |
| Total           | \$23.50                                              | 0.2                                        | 3.2                                        |  |