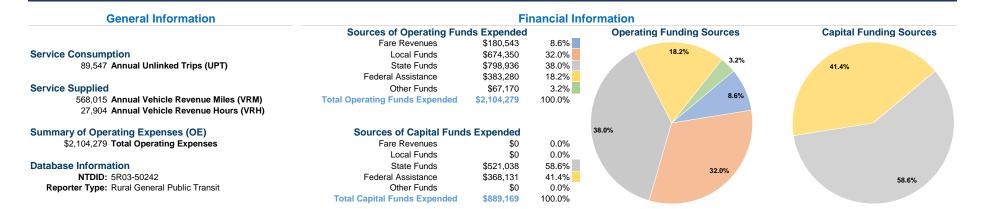

### Vehicles Operated at Maximum Service

|                 | Directly | Purchased      | Operating   | Fare      |
|-----------------|----------|----------------|-------------|-----------|
| Mode            | Operated | Transportation | Expenses    | Revenues  |
| Demand Response | 22       | -              | \$2,104,279 | \$180,543 |
| Total           | 22       | -              | \$2,104,279 | \$180,543 |

 
 Uses of Capital Funds
 Annual Unlinked Trips
 Annual Vehicle Revenue Miles
 Annual Vehicle Revenue Hours

 \$889,169
 89,547
 568,015
 27,904

 \$889,169
 89,547
 568,015
 27,904

# Service Efficiency

|                 | Operating Expenses per | Operating Expenses per |  |
|-----------------|------------------------|------------------------|--|
| Mode            | Vehicle Revenue Mile   | Vehicle Revenue Hour   |  |
| Demand Response | \$3.70                 | \$75.41                |  |
| Total           | \$3.70                 | \$75.41                |  |

|                 |                                                      | Service Effectiveness                      |                                            |  |
|-----------------|------------------------------------------------------|--------------------------------------------|--------------------------------------------|--|
| Mode            | Operating Expenses<br>per Unlinked<br>Passenger Trip | Unlinked Trips per<br>Vehicle Revenue Mile | Unlinked Trips per<br>Vehicle Revenue Hour |  |
| Demand Response | \$23.50                                              | 0.2                                        | 3.2                                        |  |
| Total           | \$23.50                                              | 0.2                                        | 3.2                                        |  |