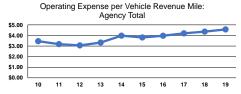

### Service Efficiency

|                 | Operating Expenses per | Operating Expenses per |  |
|-----------------|------------------------|------------------------|--|
| Mode            | Vehicle Revenue Mile   | Vehicle Revenue Hour   |  |
| Demand Response | \$4.56                 | \$64.52                |  |
| Bus             | \$4.63                 | \$52.99                |  |
| Total           | \$4.57                 | \$63.06                |  |