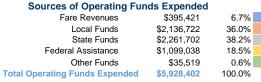

### Summary of Operating Expenses (OE)

\$5,928,402 Total Operating Expenses

### **Financial Information**

0.0% Fare Revenues Local Funds \$0 0.0% State Funds \$767,953 71.0% Federal Assistance \$314,078 29.0% Other Funds \$0 0.0% **Total Capital Funds Expended** \$1,082,031 100.0%