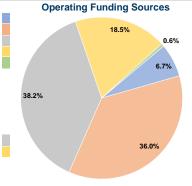

### **Financial Information**

0.0% Fare Revenues Local Funds \$0 0.0% State Funds \$767,953 71.0% Federal Assistance \$314,078 29.0% Other Funds \$0 0.0% **Total Capital Funds Expended** \$1,082,031 100.0%