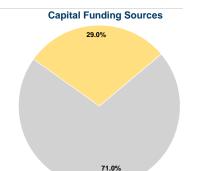

### **Financial Information**

0.0% Fare Revenues Local Funds \$0 0.0% State Funds \$767,953 71.0% Federal Assistance \$314,078 29.0% Other Funds \$0 0.0% **Total Capital Funds Expended** \$1,082,031 100.0%