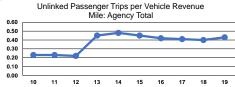

#### **Performance Measures**

|                 | Service Effectiveness                                |                                            |                                            |  |  |  |
|-----------------|------------------------------------------------------|--------------------------------------------|--------------------------------------------|--|--|--|
| Mode            | Operating Expenses<br>per Unlinked<br>Passenger Trip | Unlinked Trips per<br>Vehicle Revenue Mile | Unlinked Trips per<br>Vehicle Revenue Hour |  |  |  |
| Demand Response | \$13.94                                              | 0.3                                        | 4.6                                        |  |  |  |
| Bus             | \$3.68                                               | 1.3                                        | 14.4                                       |  |  |  |
| Total           | \$10.75                                              | 0.4                                        | 5.9                                        |  |  |  |