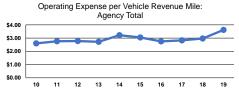

### Service Efficiency

|                 | Operating Expenses per | Operating Expenses per<br>Vehicle Revenue Hour |  |
|-----------------|------------------------|------------------------------------------------|--|
| Mode            | Vehicle Revenue Mile   |                                                |  |
| Demand Response | \$3.88                 | \$67.88                                        |  |
| Bus             | \$1.99                 | \$58.94                                        |  |
| Total           | \$3.62                 | \$67.11                                        |  |