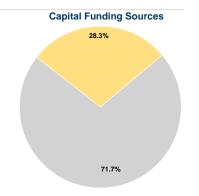

### **Financial Information**

0.0% Fare Revenues Local Funds \$0 0.0% State Funds \$360,830 71.7% Federal Assistance \$142,501 28.3% Other Funds \$0 0.0% **Total Capital Funds Expended** \$503,331 100.0%