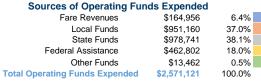

### **Eaton County Transportation Authority**

2019 Annual Agency Profile

## General Information

Service Consumption 124,073 Annual Unlinked Trips (UPT)

### Service Supplied

709,691 Annual Vehicle Revenue Miles (VRM) 38,311 Annual Vehicle Revenue Hours (VRH)

### Summary of Operating Expenses (OE)

\$2,571,121 Total Operating Expenses

#### **Database Information**

NTDID: 5R03-50260

Reporter Type: Rural General Public Transit

### **Financial Information**





0.0% Fare Revenues Local Funds \$0 0.0% State Funds \$360,830 71.7% Federal Assistance \$142,501 28.3% Other Funds \$0 0.0% **Total Capital Funds Expended** \$503,331 100.0%





### **Modal Characteristics**

### **Operation Characteristics**

# Vehicles Operated at Maximum Service

|                 | Directly | Purchased      | Operating   | Fare      | Uses of Capital |                | Annual Vehicle | <b>Annual Vehicle</b> |
|-----------------|----------|----------------|-------------|-----------|-----------------|----------------|----------------|-----------------------|
| Mode            | Operated | Transportation | Expenses    | Revenues  | Funds Annua     | Unlinked Trips | Revenue Miles  | Revenue Hours         |
| Demand Response | 22       | _              | \$2,377,458 |