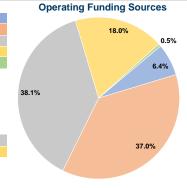

### **Financial Information**

0.0% Fare Revenues Local Funds \$0 0.0% State Funds \$360,830 71.7% Federal Assistance \$142,501 28.3% Other Funds \$0 0.0% **Total Capital Funds Expended** \$503,331 100.0%