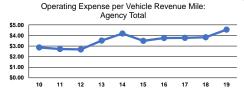

#### Service Efficiency

| Mode            | Operating Expenses per<br>Vehicle Revenue Mile | Operating Expenses per<br>Vehicle Revenue Hour |
|-----------------|------------------------------------------------|------------------------------------------------|
| Demand Response | \$4.57                                         | \$94.75                                        |
| Bus             | \$4.52                                         | \$93.82                                        |
| Total           | \$4.55                                         | \$94.40                                        |