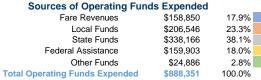

#### Summary of Operating Expenses (OE)

\$888,351 Total Operating Expenses

#### **Financial Information**

0.0% Fare Revenues Local Funds \$0 0.0% State Funds \$137,247 61.2% Federal Assistance \$87,187 38.8% Other Funds \$0 0.0% **Total Capital Funds Expended** \$224,434 100.0%