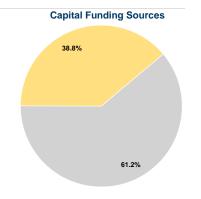

#### **Financial Information**

0.0% Fare Revenues Local Funds \$0 0.0% State Funds \$137,247 61.2% Federal Assistance \$87,187 38.8% Other Funds \$0 0.0% **Total Capital Funds Expended** \$224,434 100.0%