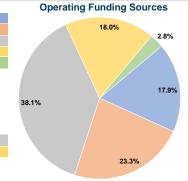

#### Summary of Operating Expenses (OE)

\$888,351 Total Operating Expenses

#### **Financial Information**

0.0% Fare Revenues Local Funds \$0 0.0% State Funds \$137,247 61.2% Federal Assistance \$87,187 38.8% Other Funds \$0 0.0% **Total Capital Funds Expended** \$224,434 100.0%