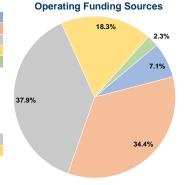

## **Financial Information**

0.0% Fare Revenues Local Funds \$0 0.0% State Funds \$388,507 65.1% Federal Assistance \$208,600 34.9% Other Funds \$0 0.0% **Total Capital Funds Expended** \$597,107 100.0%