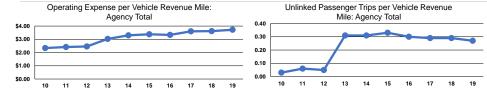

## Service Efficiency

|                 | Operating Expenses per |
|-----------------|------------------------|
| Mode            | Vehicle Revenue Mile   |
| Demand Response | \$3.72                 |
| Total           | \$3.72                 |

Operating Expenses per Vehicle Revenue Hour \$60.35

Service Effectiveness **Operating Expenses** per Unlinked Unlinked Trips per Unlinked Trips per Mode Passenger Trip Vehicle Revenue Mile Vehicle Revenue Hour Demand Response \$13.63 0.3 4.4 \$13.63 0.3 4.4