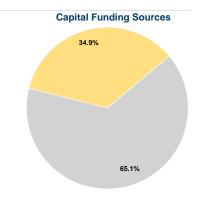

## **Financial Information**

0.0% Fare Revenues Local Funds \$0 0.0% State Funds \$388,507 65.1% Federal Assistance \$208,600 34.9% Other Funds \$0 0.0% **Total Capital Funds Expended** \$597,107 100.0%