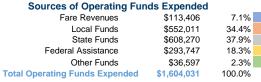

## Summary of Operating Expenses (OE)

\$1,604,031 Total Operating Expenses

## **Financial Information**

0.0% Fare Revenues Local Funds \$0 0.0% State Funds \$388,507 65.1% Federal Assistance \$208,600 34.9% Other Funds \$0 0.0% **Total Capital Funds Expended** \$597,107 100.0%

# Vehicles Operated at Maximum Service

|                 | Directly | Purchased      | Operating   | Fare      |
|-----------------|----------|----------------|-------------|-----------|
| Mode            | Operated | Transportation | Expenses    | Revenues  |
| Demand Response | 18       | -              | \$1,604,031 | \$113,406 |
| Total           | 18       | -              | \$1.604.031 | \$113,406 |