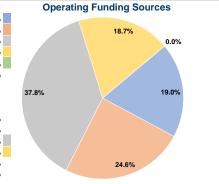

### **Financial Information**

0.0% Fare Revenues \$0 Local Funds \$0 0.0% State Funds \$29,997 20.0% Federal Assistance \$119,988 80.0% Other Funds \$0 0.0% **Total Capital Funds Expended** \$149,985 100.0%