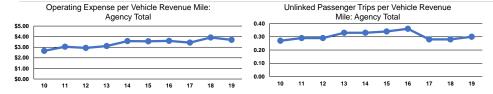

### Service Efficiency

|                 | Operating Expenses per | Operating Expenses per |  |
|-----------------|------------------------|------------------------|--|
| Mode            | Vehicle Revenue Mile   | Vehicle Revenue Hour   |  |
| Demand Response | \$3.70                 | \$41.74                |  |
| Total           | \$3.70                 | \$41.74                |  |

|                 | Service Effectiveness              |                      |                      |  |
|-----------------|------------------------------------|----------------------|----------------------|--|
|                 | Operating Expenses<br>per Unlinked | Unlinked Trips per   | Unlinked Trips per   |  |
| Mode            | Passenger Trip                     | Vehicle Revenue Mile | Vehicle Revenue Hour |  |
| Demand Response | \$12.22                            | 0.3                  | 3.4                  |  |
| Total           | \$12.22                            | 0.3                  | 3.4                  |  |