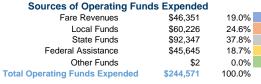

### Summary of Operating Expenses (OE)

\$244,571 Total Operating Expenses

### **Financial Information**

0.0% Fare Revenues \$0 Local Funds \$0 0.0% State Funds \$29,997 20.0% Federal Assistance \$119,988 80.0% Other Funds \$0 0.0% **Total Capital Funds Expended** \$149,985 100.0%