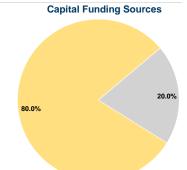

### **Financial Information**

0.0% Fare Revenues \$0 Local Funds \$0 0.0% State Funds \$29,997 20.0% Federal Assistance \$119,988 80.0% Other Funds \$0 0.0% **Total Capital Funds Expended** \$149,985 100.0%