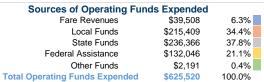

#### Summary of Operating Expenses (OE)

\$625,520 Total Operating Expenses

#### **Sources of Capital Funds Expended**

| Fare Revenues                | \$0 |
|------------------------------|-----|
| Local Funds                  | \$0 |
| State Funds                  | \$0 |
| Federal Assistance           | \$0 |
| Other Funds                  | \$0 |
| Total Capital Funds Expended | \$0 |

# **Operating Funding Sources**