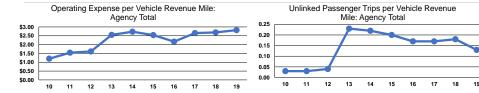

### **Service Efficiency**

|          | Operating Expenses per<br>Vehicle Revenue Mile | Operating Expenses per<br>Vehicle Revenue Hour |
|----------|------------------------------------------------|------------------------------------------------|
| Response | \$2.82                                         | \$68.73                                        |
|          | \$2.82                                         | \$68.73                                        |

|                 |                                                      | }                                          |                                            |
|-----------------|------------------------------------------------------|--------------------------------------------|--------------------------------------------|
| Mode            | Operating Expenses<br>per Unlinked<br>Passenger Trip | Unlinked Trips per<br>Vehicle Revenue Mile | Unlinked Trips per<br>Vehicle Revenue Hour |
| Demand Response | \$21.53                                              | 0.1                                        | 3.2                                        |
| Total           | \$21.53                                              | 0.1                                        | 3.2                                        |