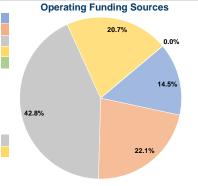

## **Big Rapids Dial-A-Ride**

2019 Annual Agency Profile

226 N. Michigan Big Rapids, MI 49307

## **General Information**

## **Service Consumption**

141,386 Annual Unlinked Trips (UPT)

## Service Supplied

144,950 Annual Vehicle Revenue Miles (VRM) 12,655 Annual Vehicle Revenue Hours (VRH)

## Summary of Operating Expenses (OE)

\$603,532 Total Operating Expenses

#### **Database Information**

NTDID: 5R03-50437

Reporter Type: Rural General Public Transit

## **Financial Information**



## **Sources of Capital Funds Expended**

0.0% Fare Revenues \$0 Local Funds \$0 0.0% State Funds \$51,868 20.0% Federal Assistance \$207,470 80.0% Other Funds \$0 0.0% **Total Capital Funds Expended** \$259,338 100.0%





## **Modal Characteristics**

## **Operation Characteristics**

# Vehicles Operated at Maximum Service

| Mode            | Directly<br>Operated | Purchased        | Operating             | Fare<br>Revenues | Uses of Capital<br>Funds Annual | Unlinked Trips | Annual Vehicle<br>Revenue Miles | Annual Vehicle<br>Revenue Hours |
|-----------------|----------------------|------------------|-----------------------|------------------|---------------------------------|----------------|---------------------------------|---------------------------------|
| Demand Response | Operated 7           | Transportation - | Expenses<br>\$510,892 | \$87,468         | \$259,338                       | 79,877         | 122,293                         | 10,905                          |
| Bus             |