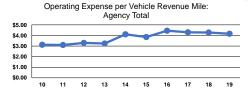

## Service Efficiency

| Mode            | Operating Expenses per<br>Vehicle Revenue Mile | Operating Expenses per<br>Vehicle Revenue Hour |
|-----------------|------------------------------------------------|------------------------------------------------|
| Demand Response | \$4.18                                         | \$46.85                                        |
| Bus             | \$4.09                                         | \$52.94                                        |
| Total           | \$4.16                                         | \$47.69                                        |