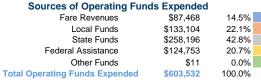

## **Big Rapids Dial-A-Ride**

2019 Annual Agency Profile

226 N. Michigan Big Rapids, MI 49307

## **General Information**

## **Service Consumption**

141,386 Annual Unlinked Trips (UPT)

## Service Supplied

144,950 Annual Vehicle Revenue Miles (VRM) 12,655 Annual Vehicle Revenue Hours (VRH)

## Summary of Operating Expenses (OE)

\$603,532 Total Operating Expenses

#### **Database Information**

NTDID: 5R03-50437

Reporter Type: Rural General Public Transit

## **Financial Information**



## **Sources of Capital Funds Expended**

0.0% Fare Revenues \$0 Local Funds \$0 0.0% State Funds \$51,868 20.0% Federal Assistance \$207,470 80.0% Other Funds \$0 0.0% **Total Capital Funds Expended** \$259,338 100.0%





## **Modal Characteristics**

## **Operation Characteristics**

# Vehicles Operated at Maximum Service

| Mode            | Directly<br>Operated | Purchased        | Operating             | Fare<br>Revenues | Uses of Capital<br>Funds Annual | Unlinked Trips | Annual Vehicle<br>Revenue Miles | Annual Vehicle<br>Revenue Hours |
|-----------------|----------------------|------------------|-----------------------|------------------|---------------------------------|----------------|---------------------------------|---------------------------------|
| Demand Response | Op