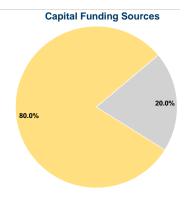

## **Sources of Capital Funds Expended**

0.0% Fare Revenues \$0 Local Funds \$0 0.0% State Funds \$51,868 20.0% Federal Assistance \$207,470 80.0% Other Funds \$0 0.0% **Total Capital Funds Expended** \$259,338 100.0%