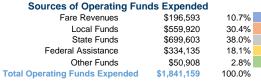

### Summary of Operating Expenses (OE)

\$1,841,159 Total Operating Expenses

### **Financial Information**

0.0% Fare Revenues \$0 Local Funds \$0 0.0% State Funds \$22,579 20.0% Federal Assistance \$90,316 80.0% Other Funds \$0 0.0% **Total Capital Funds Expended** \$112,895 100.0%