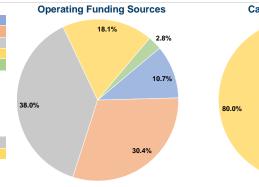

### **Financial Information**

0.0% Fare Revenues \$0 Local Funds \$0 0.0% State Funds \$22,579 20.0% Federal Assistance \$90,316 80.0% Other Funds \$0 0.0% **Total Capital Funds Expended** \$112,895 100.0%