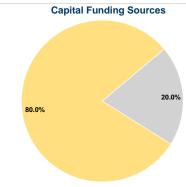

### **Financial Information**

0.0% Fare Revenues \$0 Local Funds \$0 0.0% State Funds \$22,579 20.0% Federal Assistance \$90,316 80.0% Other Funds \$0 0.0% **Total Capital Funds Expended** \$112,895 100.0%