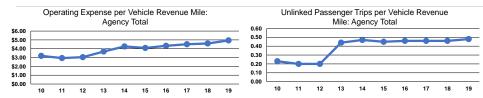

### Service Efficiency

|                 | Operating Expenses pe |  |
|-----------------|-----------------------|--|
| Mode            | Vehicle Revenue Mile  |  |
| Demand Response | \$4.94                |  |
| Total           | \$4.94                |  |
|                 |                       |  |

Operating Expenses per Vehicle Revenue Hour \$55.02

Service Effectiveness **Operating Expenses** per Unlinked Unlinked Trips per Unlinked Trips per Mode Passenger Trip Vehicle Revenue Mile Vehicle Revenue Hour \$10.36 0.5 Demand Response 5.3 \$10.36 0.5 5.3