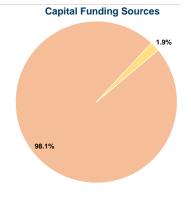

## Sources of Capital Funds Expended

| oodiocs of oupital I allas | Experiaca |        |  |
|----------------------------|-----------|--------|--|
| Fare Revenues              | \$0       | 0.0%   |  |
| Local Funds                | \$169,860 | 98.1%  |  |
| State Funds                | \$0       | 0.0%   |  |
| Federal Assistance         | \$3,353   | 1.9%   |  |
| Other Funds                | \$0       | 0.0%   |  |
| Capital Funds Expended     | \$173,213 | 100.0% |  |
|                            |           |        |  |