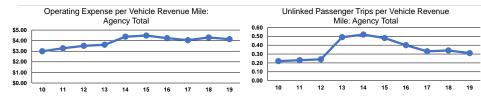

#### **Performance Measures**

## Service Efficiency

Total

|                 | Operating Expenses per |  |
|-----------------|------------------------|--|
| Mode            | Vehicle Revenue Mile   |  |
| Demand Response | \$4.14                 |  |
| Total           | \$4.14                 |  |

Operating Expenses per Vehicle Revenue Hour \$52.14 \$52.14

|                 | Service Effectiveness              |                      |                      |
|-----------------|------------------------------------|----------------------|----------------------|
|                 | Operating Expenses<br>per Unlinked | Unlinked Trips per   | Unlinked Trips per   |
| Mode            | Passenger Trip                     | Vehicle Revenue Mile | Vehicle Revenue Hour |
| Demand Response | \$13.56                            | 0.3                  | 3.8                  |
| Total           | \$13.56                            | 0.3                  | 3.8                  |