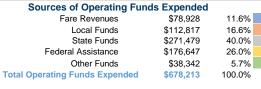

**Operating Funding Sources** 

# **Summary of Operating Expenses (OE)**

\$678,213 Total Operating Expenses