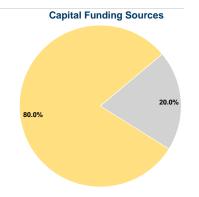

## Service Efficiency

|                 | Operating Expenses per |
|-----------------|------------------------|
| Mode            | Vehicle Revenue Mile   |
| Demand Response | \$2.87                 |
| Total           | \$2.87                 |

Operating Expenses per Vehicle Revenue Hour \$47.16 \$47.16

|                 | Service Effectiveness              |                      |                      |
|-----------------|------------------------------------|----------------------|----------------------|
|                 | Operating Expenses<br>per Unlinked | Unlinked Trips per   | Unlinked Trips per   |
| Mode            | Passenger Trip                     | Vehicle Revenue Mile | Vehicle Revenue Hour |
| Demand Response | \$19.03                            | 0.2                  | 2.5                  |
| Total           | \$19.03                            | 0.2                  | 2.5                  |