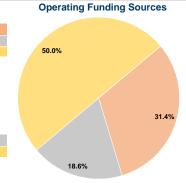

## Sources of Capital Funds Expended

| Sources of Capital Fullus    | Expended  |        |
|------------------------------|-----------|--------|
| Fare Revenues                | \$0       | 0.0%   |
| Local Funds                  | \$0       | 0.0%   |
| State Funds                  | \$86,675  | 20.0%  |
| Federal Assistance           | \$346,699 | 80.0%  |
| Other Funds                  | \$0       | 0.0%   |
| Total Capital Funds Expended | \$433,374 | 100.0% |