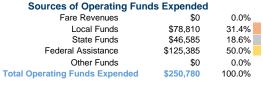

## **Pioneer Resources - Muskegon**

2019 Annual Agency Profile

601 Terrace Suite 100 Muskegon, MI 49440



## **Service Consumption**

13,176 Annual Unlinked Trips (UPT)

## Service Supplied

87,485 Annual Vehicle Revenue Miles (VRM) 5,318 Annual Vehicle Revenue Hours (VRH)

# Summary of Operating Expenses (OE) \$250,780 Total Operating Expenses

#### **Database Information**

NTDID: 5R03-55323

Reporter Type: Rural General Public Transit

## **Financial Information**



## Sources of Capital Funds Expended

| Sources of Capital Fullus    | Expended  |        |
|------------------------------|-----------|--------|
| Fare Revenues                | \$0       | 0.0%   |
| Local Funds                  | \$0       | 0.0%   |
| State Funds                  | \$86,675  | 20.0%  |
| Federal Assistance           | \$346,699 | 80.0%  |
| Other Funds                  | \$0       | 0.0%   |
| Total Capital Funds Expended | \$433,374 | 100.0% |





## **Modal Characteristics**

## **Operation Characteristics**

## **Vehicles Operated** at Maximum Service

|                 | Directly | Purchased      | Operating | Fare     |
|-----------------|----------|----------------|-----------|----------|
| Mode            | Operated | Transportation | Expenses  | Revenues |
|