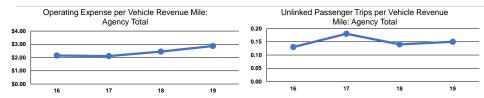

## Service Efficiency

|                 | Operating Expenses per |
|-----------------|------------------------|
| Mode            | Vehicle Revenue Mile   |
| Demand Response | \$2.87                 |
| Total           | \$2.87                 |

Operating Expenses per Vehicle Revenue Hour \$47.16 \$47.16

|                 | Service Effectiveness              |                      |                      |
|-----------------|------------------------------------|----------------------|----------------------|
|                 | Operating Expenses<br>per Unlinked | Unlinked Trips per   | Unlinked Trips per   |
| Mode            | Passenger Trip                     | Vehicle Revenue Mile | Vehicle Revenue Hour |
| Demand Response | \$19.03                            | 0.2                  | 2.5                  |
| Total           | \$19.03                            | 0.2                  | 2.5                  |