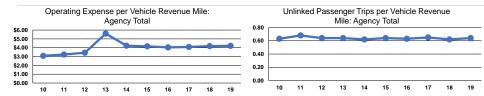

# **Service Efficiency**

|                          | Operating Expenses per  |  |
|--------------------------|-------------------------|--|
| Mode                     | Vehicle Revenue Mile    |  |
| Demand Response<br>Total | \$4.21<br><b>\$4.21</b> |  |

Operating Expenses per Vehicle Revenue Hour \$38.65 \$38.65

|                          | Service Effectiveness                                |                                            |                                            |
|--------------------------|------------------------------------------------------|--------------------------------------------|--------------------------------------------|
| Mode                     | Operating Expenses<br>per Unlinked<br>Passenger Trip | Unlinked Trips per<br>Vehicle Revenue Mile | Unlinked Trips per<br>Vehicle Revenue Hour |
| Demand Response<br>Total | \$6.62<br>\$6.62                                     | 0.6<br>0.6                                 | 5.8<br>5.8                                 |