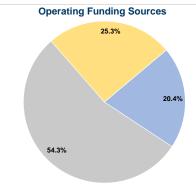

# Summary of Operating Expenses (OE)

\$427,699 Total Operating Expenses

# **Sources of Capital Funds Expended**

Fare Revenues Local Funds \$0 State Funds \$0 Federal Assistance \$0 Other Funds \$0 **Total Capital Funds Expended** \$0