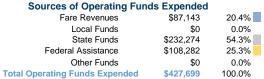

# Summary of Operating Expenses (OE)

\$427,699 Total Operating Expenses

# **Sources of Capital Funds Expended**

Fare Revenues Local Funds \$0 State Funds \$0 Federal Assistance \$0 Other Funds \$0 **Total Capital Funds Expended** \$0