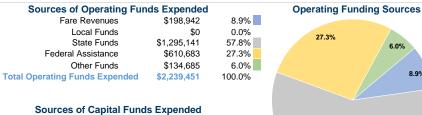

## **Financial Information**

57.8%

#### 0.0% Fare Revenues Local Funds \$31,308 20.0% State Funds \$125,232 80.0% Federal Assistance \$0 0.0% Other Funds \$0 0.0% **Total Capital Funds Expended** \$156,540 100.0%