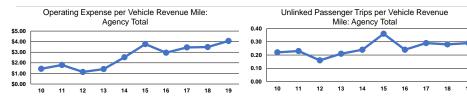

## Service Efficiency

|                 | Operating Expenses per |  |
|-----------------|------------------------|--|
| Mode            | Vehicle Revenue Mile   |  |
| Demand Response | \$4.07                 |  |
| Total           | \$4.07                 |  |
|                 |                        |  |

Operating Expenses per Vehicle Revenue Hour \$56.39

|                 | Service Effectiveness                                |                                            |                                            |
|-----------------|------------------------------------------------------|--------------------------------------------|--------------------------------------------|
| Mode            | Operating Expenses<br>per Unlinked<br>Passenger Trip | Unlinked Trips per<br>Vehicle Revenue Mile | Unlinked Trips per<br>Vehicle Revenue Hour |
| Demand Response | \$14.07                                              | 0.3                                        | 4.0                                        |
| Total           | \$14.07                                              | 0.3                                        | 4.0                                        |