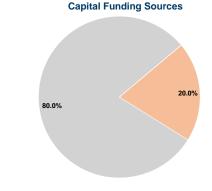

#### 0.0% Fare Revenues Local Funds \$31,308 20.0% State Funds \$125,232 80.0% Federal Assistance \$0 0.0% Other Funds \$0 0.0% **Total Capital Funds Expended** \$156,540 100.0%