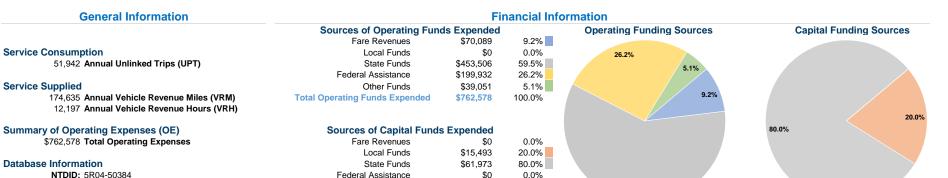

# **Brown County Family Services**

2019 Annual Agency Profile

1117 Center Street P.O. Box 788 New Ulm, MN 56073

\$0

\$77,466

0.0%

100.0%

## **Modal Characteristics**

Other Funds

**Total Capital Funds Expended** 

#### **Vehicles Operated** at Maximum Service

|                 | Directly | Purchased      | Operating | Fare     |
|-----------------|----------|----------------|-----------|----------|
| Mode            | Operated | Transportation | Expenses  | Revenues |
| Demand Response | 13       | -              | \$762,578 | \$70,089 |
| Total           | 13       | -              | \$762,578 | \$70,089 |

| Uses of Capital |                       | Annual Vehicle | Annual Vehicle |
|-----------------|-----------------------|----------------|----------------|
| Funds           | Annual Unlinked Trips | Revenue Miles  | Revenue Hours  |
| \$77,466        | 51,942                | 174,635        | 12,197         |
| \$77,466        | 51,942                | 174,635        | 12,197         |

59.5%