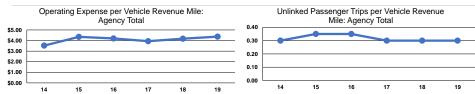

# **Service Efficiency**

|                 | Operating Expenses per | Operating Expenses per |
|-----------------|------------------------|------------------------|
| Mode            | Vehicle Revenue Mile   | Vehicle Revenue Hour   |
| Demand Response | \$4.37                 | \$62.52                |
| Total           | \$4.37                 | \$62.52                |

|                 | Service Effectiveness                                |                                            |                                            |
|-----------------|------------------------------------------------------|--------------------------------------------|--------------------------------------------|
| Mode            | Operating Expenses<br>per Unlinked<br>Passenger Trip | Unlinked Trips per<br>Vehicle Revenue Mile | Unlinked Trips per<br>Vehicle Revenue Hour |
| Demand Response | \$14.68                                              | 0.3                                        | 4.3                                        |
| Total           | \$14.68                                              | 0.3                                        | 4.3                                        |