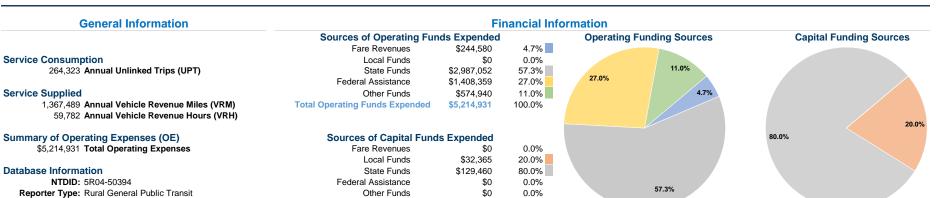

# **Modal Characteristics**

\$161,825

**Total Capital Funds Expended** 

# **Vehicles Operated** at Maximum Service

|                 | Directly | Purchased      | Operating   | Fare      | Uses of Capital    |           | Annual Vehicle | <b>Annual Vehicle</b> |
|-----------------|----------|----------------|-------------|-----------|--------------------|-----------|----------------|-----------------------|
| Mode            | Operated | Transportation | Expenses    | Revenues  | Funds Annual Unlin | ked Trips | Revenue Miles  | Revenue Hours         |
| Demand Response | 40       | -              | \$5,214,931 | \$244,580 | \$161,825          | 264,323   | 1,367,489      | 59,782                |
| Total           | 40       | -              | \$5,214,931 | \$244,580 | \$161,825          | 264,323   | 1,367,489      | 59,782                |