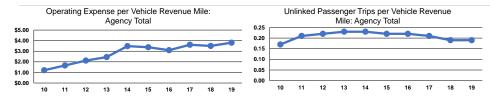

# **Service Efficiency**

|                 | Operating Expenses per | Operating Expenses per |  |  |
|-----------------|------------------------|------------------------|--|--|
| Mode            | Vehicle Revenue Mile   | Vehicle Revenue Hour   |  |  |
| Demand Response | \$3.81                 | \$87.23                |  |  |
| Total           | \$3.81                 | \$87.23                |  |  |

|                 | Service Effectiveness                                |                                            |                                            |  |  |  |
|-----------------|------------------------------------------------------|--------------------------------------------|--------------------------------------------|--|--|--|
| Mode            | Operating Expenses<br>per Unlinked<br>Passenger Trip | Unlinked Trips per<br>Vehicle Revenue Mile | Unlinked Trips per<br>Vehicle Revenue Hour |  |  |  |
| Demand Response | \$19.73                                              | 0.2                                        | 4.4                                        |  |  |  |
| Total           | \$19.73                                              | 0.2                                        | 4.4                                        |  |  |  |