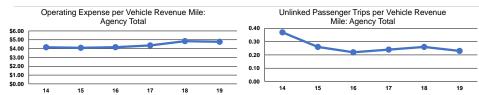

# **Service Efficiency**

|                      | Operating Expenses per         | Operating Expenses per          |
|----------------------|--------------------------------|---------------------------------|
| Mode Demand Response | Vehicle Revenue Mile<br>\$4.77 | Vehicle Revenue Hour<br>\$54.85 |
| Total                | \$4.77                         | \$54.85                         |