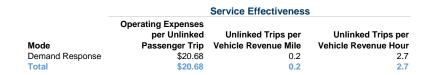

# **Service Efficiency**

|                      | Operating Expenses per         | Operating Expenses per          |
|----------------------|--------------------------------|---------------------------------|
| Mode Demand Response | Vehicle Revenue Mile<br>\$4.77 | Vehicle Revenue Hour<br>\$54.85 |
| Total                | \$4.77                         | \$54.85                         |