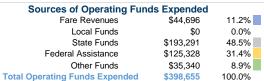

# **Watonwan County**

2019 Annual Agency Profile

1304 - 7th Avenue South P.O. Box 467 St. James, MN 56081



# Service Consumption

26,851 Annual Unlinked Trips (UPT)

### **Service Supplied**

146,928 Annual Vehicle Revenue Miles (VRM)

7,615 Annual Vehicle Revenue Hours (VRH)

#### Summary of Operating Expenses (OE)

\$398,655 Total Operating Expenses

#### **Database Information**

NTDID: 5R04-50448

Reporter Type: Rural General Public Transit

### **Financial Information**



### **Sources of Capital Funds Expended**

 Fare Revenues
 \$0

 Local Funds
 \$0

 State Funds
 \$0

 Federal Assistance
 \$0

 Other Funds
 \$0

 Total Capital Funds Expended
 \$0



### **Modal Characteristics**

### **Operation Characteristics**

#### Vehicles Operated at Maximum Service

 Directly
 Purchased
 Operating
 Fare

 Operated
 Transportation
 Expenses
 Revenues

 3
 \$398,655
 \$44,696

 3
 \$398,655
 \$44,696

| Uses of Capital |                       | Annual Vehicle | Annual Vehicle |
|-----------------|-----------------------|----------------|----------------|
| Funds           | Annual Unlinked Trips | Revenue Miles  | Revenue Hours  |
| \$0             | 26,851                | 146,928        | 7,615          |
| \$0             | 26,851                | 146,928