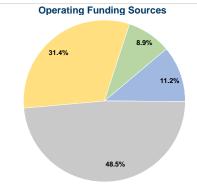

# **Watonwan County**

2019 Annual Agency Profile

1304 - 7th Avenue South P.O. Box 467 St. James, MN 56081



# Service Consumption

26,851 Annual Unlinked Trips (UPT)

### **Service Supplied**

146,928 Annual Vehicle Revenue Miles (VRM)

7,615 Annual Vehicle Revenue Hours (VRH)

#### Summary of Operating Expenses (OE)

\$398,655 Total Operating Expenses

#### **Database Information**

NTDID: 5R04-50448

Reporter Type: Rural General Public Transit

### **Financial Information**



### **Sources of Capital Funds Expended**

 Fare Revenues
 \$0

 Local Funds
 \$0

 State Funds
 \$0

 Federal Assistance
 \$0

 Other Funds
 \$0

 Total Capital Funds Expended
 \$0



### **Modal Characteristics**

### **Operation Characteristics**

#### Vehicles Operated at Maximum Service

 Directly
 Purchased
 Operating
 Fare

 Operated
 Transportation
 Expenses
 Revenues

 3
 \$398,655
 \$44,696

 3
 \$398,655
 \$44,696

| Uses of Capital |                       | Annual Vehicle | Annual Vehicle |
|-----------------|-----------------------|----------------|----------------|
| Funds           | Annual Unlinked Trips | Revenue Miles  | Revenue Hours  |
| \$0             | 26,851                | 146,928        | 7,615          |
| \$0             | 26,851                | 146,928        | 7,615          |

#### **Performance Measures**

Demand Response

Demand Response

Mode

Mode

Total

### Service Efficiency

Operating Expenses per
Vehicle Revenue Mile
\$2.71
\$5