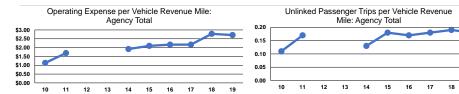

### Service Efficiency

Operating Expenses per
Vehicle Revenue Mile
\$2.71
\$52.35
\$2.71
\$52.35

|                 | Service Effectiveness |                      |                      |  |
|-----------------|-----------------------|----------------------|----------------------|--|
|                 | Operating Expenses    | Hallad Telasia       | Harata I Talas assa  |  |
|                 | per Unlinked          | Unlinked Trips per   | Unlinked Trips per   |  |
| Mode            | Passenger Trip        | Vehicle Revenue Mile | Vehicle Revenue Hour |  |
| Demand Response | \$14.85               | 0.2                  | 3.5                  |  |
| Total           | \$14.85               | 0.2                  | 3.5                  |  |