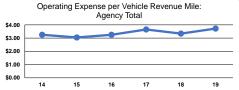

## **Service Efficiency**

|                 | Operating Expenses per | Operating Expenses per<br>Vehicle Revenue Hour |  |
|-----------------|------------------------|------------------------------------------------|--|
| Mode            | Vehicle Revenue Mile   |                                                |  |
| Demand Response | \$4.65                 | \$48.52                                        |  |
| Bus             | \$3.02                 | \$51.61                                        |  |
| Total           | \$3.72                 | \$49.90                                        |  |