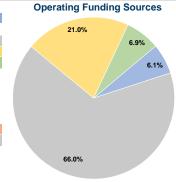

## http://www.paiff.org

1225 North Tower Road Fergus Falls, MN 56537

## **Productive Alternatives**

2019 Annual Agency Profile

## **General Information**

# **Service Consumption**

148,003 Annual Unlinked Trips (UPT)

## Service Supplied

473,542 Annual Vehicle Revenue Miles (VRM) 35,324 Annual Vehicle Revenue Hours (VRH)

## Summary of Operating Expenses (OE)

\$1,762,597 Total Operating Expenses

#### **Database Information**

NTDID: 5R04-50504

Reporter Type: Rural General Public Transit

## **Financial Information**





0.0% Fare Revenues Local Funds \$32,114 20.0% State Funds \$128,455 80.0% Federal Assistance \$0 0.0% Other Funds \$0 0.0% **Total Capital Funds Expended** \$160,569 100.0%





## **Modal Characteristics**

## **Operation Characteristics**

## **Vehicles Operated** at Maximum Service

|                 | Directly | Purchased      | Operating   | Fare      | Uses of Capital |                | Annual Vehicle | Annual Vehicle |
|-----------------|----------|----------------|-------------|-----------|-----------------|----------------|----------------|----------------|
| Mode            | Operated | Transportation | Expenses    | Revenues  | Funds Annual    | Unlinked Trips | Revenue Miles  | Revenue Hours  |
| Demand Response | 9        | -              | \$948,473   | \$56,034  | \$160,569       | 85,907         | 204,181        | 19,550         |
| Bus             | 9        | -              | \$814,124   | \$51,003  | \$0             | 62,096         | 269,36