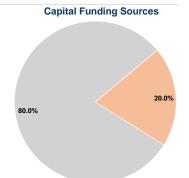

## **Financial Information**

0.0% Fare Revenues Local Funds \$32,114 20.0% State Funds \$128,455 80.0% Federal Assistance \$0 0.0% Other Funds \$0 0.0% **Total Capital Funds Expended** \$160,569 100.0%