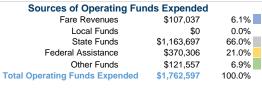

## http://www.paiff.org

1225 North Tower Road Fergus Falls, MN 56537

## **Productive Alternatives**

2019 Annual Agency Profile

## **General Information**

# **Service Consumption**

148,003 Annual Unlinked Trips (UPT)

## Service Supplied

473,542 Annual Vehicle Revenue Miles (VRM) 35,324 Annual Vehicle Revenue Hours (VRH)

## Summary of Operating Expenses (OE)

\$1,762,597 Total Operating Expenses

#### **Database Information**

NTDID: 5R04-50504

Reporter Type: Rural General Public Transit

## **Financial Information**





0.0% Fare Revenues Local Funds \$32,114 20.0% State Funds \$128,455 80.0% Federal Assistance \$0 0.0% Other Funds \$0 0.0% **Total Capital Funds Expended** \$160,569 100.0%





## **Modal Characteristics**

## **Operation Characteristics**

## **Vehicles Operated** at Maximum Service

|                 | Directly | Purchased      | Operating   | Fare      | Uses of Capital |                | Annual Vehicle | Annual Vehicle |
|-----------------|----------|----------------|-------------|-----------|-----------------|----------------|----------------|----------------|
| Mode            | Operated | Transportation | Expenses    | Revenues  | Funds Annual    | Unlinked Trips | Revenue Miles  | Revenue Hours  |
| Demand Response | 9        | -              | \$948,473   | \$56,034  | \$160,