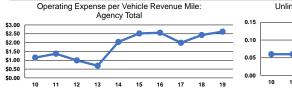

# Service Efficiency

|                 | Operating Expenses per | Ope |  |
|-----------------|------------------------|-----|--|
| Mode            | Vehicle Revenue Mile   | V   |  |
| Demand Response | \$2.62                 |     |  |
| Total           | \$2.62                 |     |  |