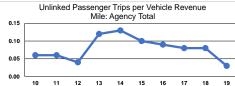

Operating Expenses per Vehicle Revenue Hour \$72.13 \$72.13

| Service Effectiveness                                |                                            |                                                                                                      |  |
|------------------------------------------------------|--------------------------------------------|------------------------------------------------------------------------------------------------------|--|
| Operating Expenses<br>per Unlinked<br>Passenger Trip | Unlinked Trips per<br>Vehicle Revenue Mile | Unlinked Trips per<br>Vehicle Revenue Hour                                                           |  |
| \$103.89                                             | 0.0                                        | 0.7                                                                                                  |  |
| \$103.89                                             | 0.0                                        | 0.7                                                                                                  |  |
|                                                      | per Unlinked<br>Passenger Trip<br>\$103.89 | Operating Expenses per Unlinked Passenger Trip \$103.89  Unlinked Trips per Vehicle Revenue Mile 0.0 |  |