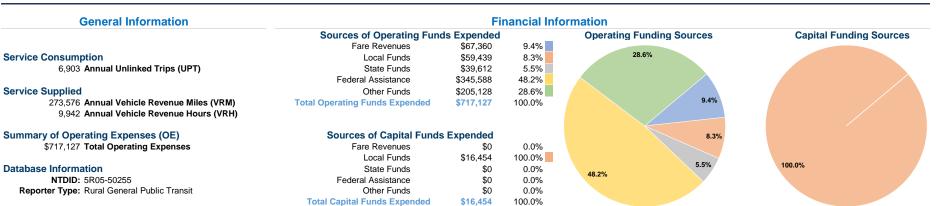

#### Vehicles Operated at Maximum Service

|                 | Directly<br>Operated | Purchased<br>Transportation | Operating<br>Expenses | Fare<br>Revenues |
|-----------------|----------------------|-----------------------------|-----------------------|------------------|
| Mode            |                      |                             |                       |                  |
| Demand Response | 12                   | -                           | \$717,127             | \$67,360         |
| Total           | 12                   | -                           | \$717,127             | \$67,360         |

| Uses of Capital |                       | Annual Vehicle | Annual Vehicle |
|-----------------|-----------------------|----------------|----------------|
| Funds           | Annual Unlinked Trips | Revenue Miles  | Revenue Hours  |
| \$16,454        | 6,903                 | 273,576        | 9,942          |
| \$16,454        | 6,903                 | 273,576        | 9,942          |

# Service Efficiency

|                 | Operating Expenses per | Ope |  |
|-----------------|------------------------|-----|--|
| Mode            | Vehicle Revenue Mile   | V   |  |
| Demand Response | \$2.62                 |     |  |
| Total           | \$2.62                 |     |  |

Operating Expenses per Vehicle Revenue Hour \$72.13 \$72.13

| Service Effectiveness                                |                                            |                                                                                                      |  |
|------------------------------------------------------|--------------------------------------------|------------------------------------------------------------------------------------------------------|--|
| Operating Expenses<br>per Unlinked<br>Passenger Trip | Unlinked Trips per<br>Vehicle Revenue Mile | Unlinked Trips per<br>Vehicle Revenue Hour                                                           |  |
| \$103.89                                             | 0.0                                        | 0.7                                                                                                  |  |
| \$103.89                                             | 0.0                                        | 0.7                                                                                                  |  |
|                                                      | per Unlinked<br>Passenger Trip<br>\$103.89 | Operating Expenses per Unlinked Passenger Trip \$103.89  Unlinked Trips per Vehicle Revenue Mile 0.0 |  |