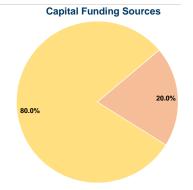

# **Sources of Capital Funds Expended**

0.0% Fare Revenues \$0 Local Funds \$67,553 20.0% State Funds \$0 0.0% Federal Assistance \$270,212 80.0% Other Funds \$0 0.0% **Total Capital Funds Expended** \$337,765 100.0%