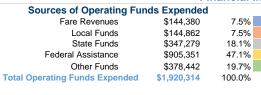

# 2019 Annual Agency Profile

# **General Information**

# **Service Consumption**

187,807 Annual Unlinked Trips (UPT)

# Service Supplied

734,191 Annual Vehicle Revenue Miles (VRM) 47,927 Annual Vehicle Revenue Hours (VRH)

# **Summary of Operating Expenses (OE)**

\$1,920,314 Total Operating Expenses

#### **Database Information**

NTDID: 5R05-50275

Reporter Type: Rural General Public Transit

# **Financial Information**



# **Sources of Capital Funds Expended**

0.0% Fare Revenues \$0 Local Funds \$67,553 20.0% State Funds \$0 0.0% Federal Assistance \$270,212 80.0% Other Funds \$0 0.0% **Total Capital Funds Expended** \$337,765 100.0%





# **Modal Characteristics**

# **Operation Characteristics**

# Vehicles Operated at Maximum Service

| Mode            | Directly<br>Operated | Purchased<br>Transportation | Operating<br>Expenses | Fare<br>Revenues | Uses of Capital<br>Funds A | Annual Unlinked Trips | Annual Vehicle<br>Revenue Miles | Annual Vehicle<br>Revenue Hours |
|-----------------|----------------------|-----------------------------|-----------------------|------------------|----------------------------|-----------------------|---------------------------------|---------------------------------|