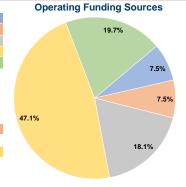

# 2019 Annual Agency Profile

# **General Information**

# **Service Consumption**

187,807 Annual Unlinked Trips (UPT)

# Service Supplied

734,191 Annual Vehicle Revenue Miles (VRM) 47,927 Annual Vehicle Revenue Hours (VRH)

# **Summary of Operating Expenses (OE)**

\$1,920,314 Total Operating Expenses

#### **Database Information**

NTDID: 5R05-50275

Reporter Type: Rural General Public Transit

# **Financial Information**



# **Sources of Capital Funds Expended**

0.0% Fare Revenues \$0 Local Funds \$67,553 20.0% State Funds \$0 0.0% Federal Assistance \$270,212 80.0% Other Funds \$0 0.0% **Total Capital Funds Expended** \$337,765 100.0%





# **Modal Characteristics**

# **Operation Characteristics**

# Vehicles Operated at Maximum Service

| Mode            | Directly<br>Operated | Purchased<br>Transportation | Operating<br>Expenses | Fare<br>Revenues | Uses of Capital<br>Funds A | Annual Unlinked Trips | Annual Vehicle<br>Revenue Miles | Annual Vehicle<br>Revenue Hours |
|-----------------|----------------------|-----------------------------|-----------------------|------------------|----------------------------|-----------------------|---------------------------------|---------------------------------|
| Demand Response | 27                   | -                           | \$1,716,202           | \$85,921         | \$337,765                  | 173,436               | 656,153                         | 43,820