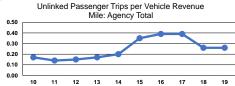

#### Service Effectiveness

|                 | Service Effectiveness                                |                                            |                                            |  |  |  |
|-----------------|------------------------------------------------------|--------------------------------------------|--------------------------------------------|--|--|--|
| Mode            | Operating Expenses<br>per Unlinked<br>Passenger Trip | Unlinked Trips per<br>Vehicle Revenue Mile | Unlinked Trips per<br>Vehicle Revenue Hour |  |  |  |
| Demand Response | \$9.90                                               | 0.3                                        | 4.0                                        |  |  |  |
| Bus             | \$14.20                                              | 0.2                                        | 3.5                                        |  |  |  |
| Total           | \$10.22                                              | 0.3                                        | 3.9                                        |  |  |  |