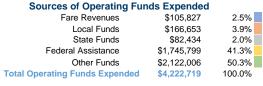

# Summary of Operating Expenses (OE) \$4,222,719 Total Operating Expenses

**Operating Funding Sources** 