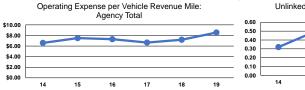

## Service Efficiency

|                 | Operating Expenses per | Operating Expenses per |
|-----------------|------------------------|------------------------|
| Mode            | Vehicle Revenue Mile   | Vehicle Revenue Hour   |
| Demand Response | \$11.47                | \$184.46               |
| Bus             | \$4.53                 | \$70.58                |
| Total           | \$8.55                 | \$135.66               |