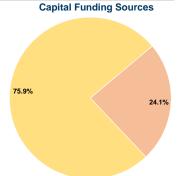

#### **Financial Information**

| oouroes or oupitar r arias   | Experiaca |        |
|------------------------------|-----------|--------|
| Fare Revenues                | \$0       | 0.0%   |
| Local Funds                  | \$5,565   | 24.1%  |
| State Funds                  | \$0       | 0.0%   |
| Federal Assistance           | \$17,559  | 75.9%  |
| Other Funds                  | \$0       | 0.0%   |
| Total Capital Funds Expended | \$23,124  | 100.0% |