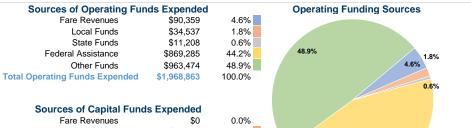

## Summary of Operating Expenses (OE)

\$1,968,863 Total Operating Expenses

# **Financial Information**

| Fare Revenues          | \$0       | 0.0%   |
|------------------------|-----------|--------|
| Local Funds            | \$47,530  | 20.0%  |
| State Funds            | \$0       | 0.0%   |
| Federal Assistance     | \$190,114 | 80.0%  |
| Other Funds            | \$0       | 0.0%   |
| Capital Funds Expended | \$237,644 | 100.0% |
|                        |           |        |