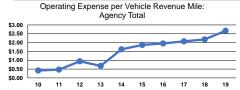

# Service Efficiency

| Operating Expenses per<br>Vehicle Revenue Mile | Operating Expenses per<br>Vehicle Revenue Hour |  |
|------------------------------------------------|------------------------------------------------|--|
| \$2.67                                         | \$55.16                                        |  |
| \$2.67                                         | \$55.16                                        |  |