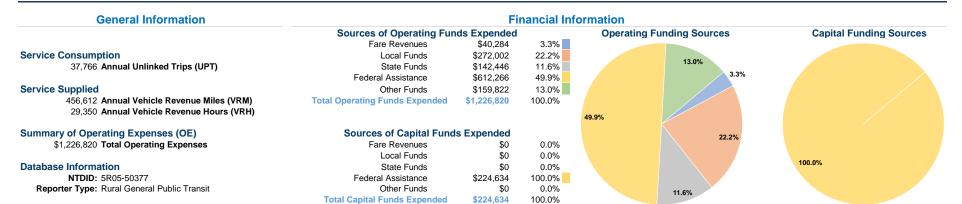

# Vehicles Operated at Maximum Service

|                 | Directly | Purchased      | Operating   | Fare     | Uses of Capital |                  | Annual Vehicle | <b>Annual Vehicle</b> |
|-----------------|----------|----------------|-------------|----------|-----------------|------------------|----------------|-----------------------|
| Mode            | Operated | Transportation | Expenses    | Revenues | Funds Annua     | I Unlinked Trips | Revenue Miles  | Revenue Hours         |
| Demand Response | 17       | -              | \$1,226,820 | \$40,284 | \$224,634       | 37,766           | 456,612        | 29,350                |
| Total           | 17       | _              | \$1,226,820 | \$40.284 | \$224.634       | 37.766           | 456.612        | 29.350                |