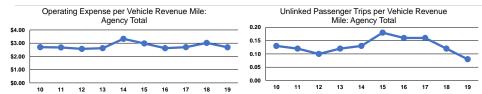

# Service Efficiency

|                 | Operating Expenses per | Operating Expenses per |  |
|-----------------|------------------------|------------------------|--|
| Mode            | Vehicle Revenue Mile   | Vehicle Revenue Hour   |  |
| Demand Response | \$2.69                 | \$41.80                |  |
| Total           | \$2.69                 | \$41.80                |  |

|                 | Service Effectiveness                                |                                            |                                            |  |  |  |
|-----------------|------------------------------------------------------|--------------------------------------------|--------------------------------------------|--|--|--|
| Mode            | Operating Expenses<br>per Unlinked<br>Passenger Trip | Unlinked Trips per<br>Vehicle Revenue Mile | Unlinked Trips per<br>Vehicle Revenue Hour |  |  |  |
| Demand Response | \$32.48                                              | 0.1                                        | 1.3                                        |  |  |  |
| Total           | \$32.48                                              | 0.1                                        | 13                                         |  |  |  |