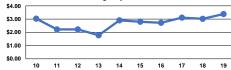

## Lancaster Public Transit System 2019 Annual Agency Profile

| General                                     | Financial Information        |                              |                  |                         |         |                 |                       |                       |                     |
|---------------------------------------------|------------------------------|------------------------------|------------------|-------------------------|---------|-----------------|-----------------------|-----------------------|---------------------|
|                                             |                              | Sources                      | of Operating Fur | nds Expended            |         |                 | Operating             | Funding Sources       |                     |
|                                             |                              | Fa                           | are Revenues     | \$80,333                | 4.5%    |                 |                       |                       |                     |
| Service Consumption                         |                              | Local Funds                  |                  | \$93,199                | 5.2%    |                 |                       | 29.8%                 |                     |
| 129,764 Annual Unlinked Trips (UPT)         |                              |                              | State Funds      | \$191,139               | 10.6%   |                 |                       |                       |                     |
|                                             | 1 ( )                        | Feder                        | al Assistance    | \$901,788               | 50.0%   |                 |                       |                       |                     |
| Service Supplied                            |                              |                              | Other Funds      | \$537,862               | 29.8%   |                 |                       | 4.5%                  |                     |
| 533,513 Annual Vehicle Revenue Miles (VRM)  |                              | Total Operating              | Funds Expended   | \$1,804,321             | 100.0%  |                 |                       |                       |                     |
|                                             | hicle Revenue Hours (VRH)    | rotal operating              |                  | ψ1,00 <del>4</del> ,021 | 100.070 |                 |                       | 5.2%                  |                     |
|                                             | ancie Revenue riours (vicit) |                              |                  |                         |         |                 |                       |                       |                     |
| Summary of Operating Expenses (OE)          |                              | Sources of Capital Funds     |                  | Is Expended             |         |                 |                       | 10.6%                 |                     |
| \$1,804,321 Total Operating Expenses        |                              | Fare Revenues                |                  | \$0                     |         |                 |                       | 10.6%                 |                     |
|                                             |                              | Local Funds                  |                  | \$0                     |         |                 |                       |                       |                     |
| Database Information                        |                              |                              | State Funds      | \$0                     |         |                 |                       |                       |                     |
| NTDID: 5R05-50406                           |                              | Federal Assistance           |                  | \$0                     |         |                 | 50.0%                 |                       |                     |
| Reporter Type: Rural General Public Transit |                              | Other Funds                  |                  | \$0<br>\$0              |         |                 |                       |                       |                     |
|                                             |                              | Total Capital Funds Expended |                  | \$0                     |         |                 |                       |                       |                     |
|                                             |                              |                              |                  |                         |         |                 |                       |                       |                     |
|                                             |                              |                              | Modal            | Characteris             | stics   |                 |                       |                       |                     |
| <b>Operation Characteristics</b>            |                              |                              |                  |                         |         |                 |                       |                       |                     |
|                                             | Vehicles Oper                | Vehicles Operated            |                  |                         |         |                 |                       |                       |                     |
|                                             | at Maximum Se                | at Maximum Service           |                  |                         |         |                 |                       |                       |                     |
|                                             | Directly                     | Purchased                    | Operating        | Fare                    |         | Uses of Capital |                       | Annual Vehicle        | Annual Vehicle      |
| Mode                                        | Operated                     | Transportation               | Expenses         | Revenues                |         | Funds           | Annual Unlinked Trips | Revenue Miles         | Revenue Hours       |
| Demand Response                             | 14                           | · ·                          | \$1,365,940      | \$59,719                |         | \$0             | 70,077                | 388,178               | 21,25               |
| Bus                                         | 5                            | -                            | \$438,381        | \$20,614                |         | \$0             | 59,687                | 145,335               | 14,07               |
| Total                                       | 19                           |                              | \$1,804,321      | \$80,333                |         | \$0             | 129,764               | 533,513               | 35,33               |
| Performance Measures                        |                              |                              |                  |                         |         |                 |                       |                       |                     |
|                                             |                              | Service Efficiency           |                  |                         |         |                 |                       | Service Effectiveness |                     |
|                                             |                              | loc Emolency                 |                  |                         |         |                 | Operating Expenses    | Control Encourteness  | ,                   |
|                                             | Operating Expenses per       | Operating                    | g Expenses per   |                         |         |                 | per Unlinked          | Unlinked Trips per    | Unlinked Trips pe   |
| Mode                                        | Vehicle Revenue Mile         |                              | Revenue Hour     |                         | Мо      | do              | Passenger Trip        | Vehicle Revenue Mile  | Vehicle Revenue Hou |
| Demand Response                             | \$3.52                       | Venicle                      | \$64.26          |                         |         | nand Response   | \$19.49               |                       | 3.3                 |
| Bus                                         | \$3.02                       |                              | \$31.14          |                         | Bus     |                 | \$7.34                | 0.2                   | 4.                  |
| Total                                       | \$3.38                       |                              | \$51.06          |                         | Tot     |                 | \$13.90               | 0.4                   | 3.                  |
| lotar                                       | 40.00                        |                              | φ51.00           |                         | 100     | ai              | φ10.00                | 0.2                   | 5.                  |
| Operating Expense per Veh                   |                              | Jnlinked Passenger Trips     |                  |                         |         |                 |                       |                       |                     |
| Agency Tot                                  | tal 0.30                     | Mile: Agenc                  | y Total          |                         |         |                 |                       |                       |                     |
| 4.00                                        | 0.30                         |                              |                  |                         |         |                 |                       |                       |                     |