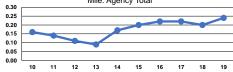

## Lancaster Public Transit System 2019 Annual Agency Profile

| General                                     | Financial Information        |                              |                  |                         |         |                 |                       |                       |                     |
|---------------------------------------------|------------------------------|------------------------------|------------------|-------------------------|---------|-----------------|-----------------------|-----------------------|---------------------|
|                                             |                              | Sources                      | of Operating Fur | nds Expended            |         |                 | Operating             | Funding Sources       |                     |
|                                             |                              | Fa                           | are Revenues     | \$80,333                | 4.5%    |                 |                       |                       |                     |
| Service Consumption                         |                              | Local Funds                  |                  | \$93,199                | 5.2%    |                 |                       | 29.8%                 |                     |
| 129,764 Annual Unlinked Trips (UPT)         |                              |                              | State Funds      | \$191,139               | 10.6%   |                 |                       |                       |                     |
|                                             | 1 ( )                        | Feder                        | al Assistance    | \$901,788               | 50.0%   |                 |                       |                       |                     |
| Service Supplied                            |                              |                              | Other Funds      | \$537,862               | 29.8%   |                 |                       | 4.5%                  |                     |
| 533,513 Annual Vehicle Revenue Miles (VRM)  |                              | Total Operating              | Funds Expended   | \$1,804,321             | 100.0%  |                 |                       |                       |                     |
|                                             | hicle Revenue Hours (VRH)    | rotal operating              |                  | ψ1,00 <del>4</del> ,021 | 100.070 |                 |                       | 5.2%                  |                     |
|                                             | ancie Revenue riours (vicit) |                              |                  |                         |         |                 |                       |                       |                     |
| Summary of Operating Expenses (OE)          |                              | Sources of Capital Funds     |                  | Is Expended             |         |                 |                       | 10.6%                 |                     |
| \$1,804,321 Total Operating Expenses        |                              | Fare Revenues                |                  | \$0                     |         |                 |                       | 10.6%                 |                     |
|                                             |                              | Local Funds                  |                  | \$0                     |         |                 |                       |                       |                     |
| Database Information                        |                              |                              | State Funds      | \$0                     |         |                 |                       |                       |                     |
| NTDID: 5R05-50406                           |                              | Federal Assistance           |                  | \$0                     |         |                 | 50.0%                 |                       |                     |
| Reporter Type: Rural General Public Transit |                              | Other Funds                  |                  | \$0<br>\$0              |         |                 |                       |                       |                     |
|                                             |                              | Total Capital Funds Expended |                  | \$0                     |         |                 |                       |                       |                     |
|                                             |                              |                              |                  |                         |         |                 |                       |                       |                     |
|                                             |                              |                              | Modal            | Characteris             | stics   |                 |                       |                       |                     |
| <b>Operation Characteristics</b>            |                              |                              |                  |                         |         |                 |                       |                       |                     |
|                                             | Vehicles Oper                | Vehicles Operated            |                  |                         |         |                 |                       |                       |                     |
|                                             | at Maximum Se                | at Maximum Service           |                  |                         |         |                 |                       |                       |                     |
|                                             | Directly                     | Purchased                    | Operating        | Fare                    |         | Uses of Capital |                       | Annual Vehicle        | Annual Vehicle      |
| Mode                                        | Operated                     | Transportation               | Expenses         | Revenues                |         | Funds           | Annual Unlinked Trips | Revenue Miles         | Revenue Hours       |
| Demand Response                             | 14                           | · ·                          | \$1,365,940      | \$59,719                |         | \$0             | 70,077                | 388,178               | 21,25               |
| Bus                                         | 5                            | -                            | \$438,381        | \$20,614                |         | \$0             | 59,687                | 145,335               | 14,07               |
| Total                                       | 19                           |                              | \$1,804,321      | \$80,333                |         | \$0             | 129,764               | 533,513               | 35,33               |
| Performance Measures                        |                              |                              |                  |                         |         |                 |                       |                       |                     |
|                                             |                              | Service Efficiency           |                  |                         |         |                 |                       | Service Effectiveness |                     |
|                                             |                              | loc Emolency                 |                  |                         |         |                 | Operating Expenses    | Control Encourteness  | ,                   |
|                                             | Operating Expenses per       | Operating                    | g Expenses per   |                         |         |                 | per Unlinked          | Unlinked Trips per    | Unlinked Trips pe   |
| Mode                                        | Vehicle Revenue Mile         |                              | Revenue Hour     |                         | Мо      | do              | Passenger Trip        | Vehicle Revenue Mile  | Vehicle Revenue Hou |
| Demand Response                             | \$3.52                       | Venicle                      | \$64.26          |                         |         | nand Response   | \$19.49               |                       | 3.3                 |
| Bus                                         | \$3.02                       |                              | \$31.14          |                         | Bus     |                 | \$7.34                | 0.2                   | 4.                  |
| Total                                       | \$3.38                       |                              | \$51.06          |                         | Tot     |                 | \$13.90               | 0.4                   | 3.                  |
| lotar                                       | 40.00                        |                              | φ51.00           |                         | 100     | ai              | φ10.00                | 0.2                   | 5.                  |
| Operating Expense per Veh                   |                              | Jnlinked Passenger Trips     |                  |                         |         |                 |                       |                       |                     |
| Agency Tot                                  | tal 0.30                     | Mile: Agenc                  | y Total          |                         |         |                 |                       |                       |                     |
| 4.00                                        | 0.30                         |                              |                  |                         |         |                 |                       |                       |                     |