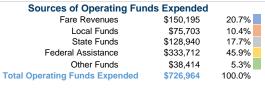

## **Summary of Operating Expenses (OE)**

\$726,964 Total Operating Expenses

**Operating Funding Sources** 

**Annual Vehicle** 

**Revenue Hours** 

13,043

13,043