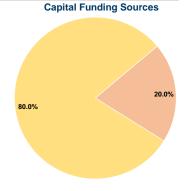

## **Sources of Capital Funds Expended**

| Sources of Capital Fullus Experiueu |          |        |  |
|-------------------------------------|----------|--------|--|
| Fare Revenues                       | \$0      | 0.0%   |  |
| Local Funds                         | \$14,871 | 20.0%  |  |
| State Funds                         | \$0      | 0.0%   |  |
| Federal Assistance                  | \$59,484 | 80.0%  |  |
| Other Funds                         | \$0      | 0.0%   |  |
| Total Capital Funds Expended        | \$74,355 | 100.0% |  |