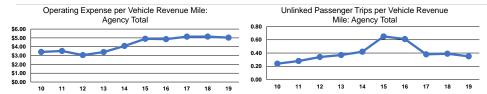

### **Performance Measures**

### Service Efficiency

| Operating Expenses per |                                |
|------------------------|--------------------------------|
| Vehicle Revenue Mile   |                                |
| \$5.03                 |                                |
| \$5.03                 |                                |
|                        | Vehicle Revenue Mile<br>\$5.03 |

Operating Expenses per Vehicle Revenue Hour \$55.74 \$55.74

|                 | Service Effectiveness                                |                                            |                                            |
|-----------------|------------------------------------------------------|--------------------------------------------|--------------------------------------------|
| Mode            | Operating Expenses<br>per Unlinked<br>Passenger Trip | Unlinked Trips per<br>Vehicle Revenue Mile | Unlinked Trips per<br>Vehicle Revenue Hour |
| Demand Response | \$14.29                                              | 0.4                                        | 3.9                                        |
| Total           | \$14.29                                              | 0.4                                        | 3.9                                        |