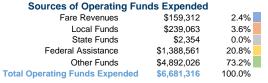

# Summary of Operating Expenses (OE) \$6,681,316 Total Operating Expenses

## **Sources of Capital Funds Expended**

Fare Revenues Local Funds \$0 State Funds \$0 Federal Assistance \$0 Other Funds \$0 **Total Capital Funds Expended** \$0