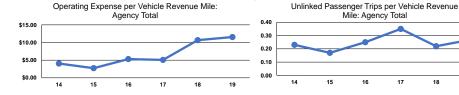

## **Service Efficiency**

|                 | Operating Expenses per | Operating Expenses per |  |
|-----------------|------------------------|------------------------|--|
| Mode            | Vehicle Revenue Mile   | Vehicle Revenue Hour   |  |
| Demand Response | \$11.59                | \$191.88               |  |
| Bus             | \$11.45                | \$151.21               |  |
| Total           | \$11.55                | \$175.92               |  |

|                 | Service Effectiveness                                |                                            |                                            |  |  |  |
|-----------------|------------------------------------------------------|--------------------------------------------|--------------------------------------------|--|--|--|
| Mode            | Operating Expenses<br>per Unlinked<br>Passenger Trip | Unlinked Trips per<br>Vehicle Revenue Mile | Unlinked Trips per<br>Vehicle Revenue Hour |  |  |  |
| Demand Response | \$43.35                                              | 0.3                                        | 4.4                                        |  |  |  |
| Bus             | \$42.60                                              | 0.3                                        | 3.5                                        |  |  |  |
| Total           | \$43.09                                              | 0.3                                        | 4.1                                        |  |  |  |