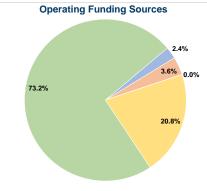

# Summary of Operating Expenses (OE) \$6,681,316 Total Operating Expenses

## **Sources of Capital Funds Expended**

Fare Revenues Local Funds \$0 State Funds \$0 Federal Assistance \$0 Other Funds \$0 **Total Capital Funds Expended** \$0