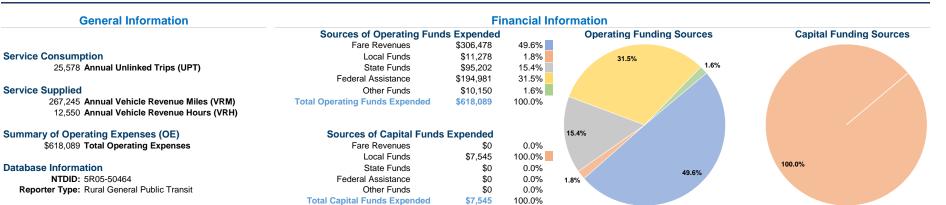

#### Vehicles Operated at Maximum Service

| Mode            | Directly<br>Operated | Purchased<br>Transportation | Operating<br>Expenses | Fare<br>Revenues | Uses of Capital<br>Funds Annual U | Jnlinked Trips | Annual Vehicle<br>Revenue Miles | Annual Vehicle<br>Revenue Hours |
|-----------------|----------------------|-----------------------------|-----------------------|------------------|-----------------------------------|----------------|---------------------------------|---------------------------------|
| Demand Response | 9                    | -                           | \$560,059             | \$303,918        | \$7,545                           | 21,204         | 245,692                         | 10,957                          |
| Bus             | 2                    | -                           | \$58,030              | \$2,560          | \$0                               | 4,374          | 21,553                          | 1,593                           |
| Total           | 11                   | -                           | \$618,089             | \$306,478        | \$7,545                           | 25,578         | 267,245                         | 12,550                          |