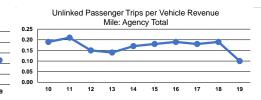

## Service Effectiveness

| Mode            | Operating Expenses<br>per Unlinked<br>Passenger Trip |     | Unlinked Trips per<br>Vehicle Revenue Hour |  |  |  |
|-----------------|------------------------------------------------------|-----|--------------------------------------------|--|--|--|
| Demand Response | \$26.41                                              | 0.1 | 1.9                                        |  |  |  |
| Bus             | \$13.27                                              | 0.2 | 2.7                                        |  |  |  |
| Total           | \$24.16                                              | 0.1 | 2.0                                        |  |  |  |