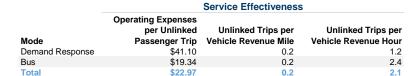

### **Performance Measures**

### Service Efficiency

|                 | Operating Expenses per | Operating Expenses per |  |
|-----------------|------------------------|------------------------|--|
| Mode            | Vehicle Revenue Mile   | Vehicle Revenue Hour   |  |
| Demand Response | \$8.75                 | \$49.51                |  |
| Bus             | \$3.24                 | \$47.19                |  |
| Total           | \$3.98                 | \$47.86                |  |