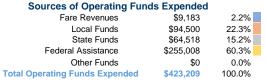

# **Washington County Commissioners**

2019 Annual Agency Profile

223 Putnam Street Marietta, OH 45750

### **General Information**

### Financial Information

### **Service Consumption**

18,424 Annual Unlinked Trips (UPT)

### Service Supplied

106,220 Annual Vehicle Revenue Miles (VRM) 8,843 Annual Vehicle Revenue Hours (VRH)

### Summary of Operating Expenses (OE)

\$423,209 Total Operating Expenses

#### **Database Information**

NTDID: 5R05-55324

Reporter Type: Rural General Public Transit



# Sources of Capital Funds Expended





### **Modal Characteristics**

### **Operation Characteristics**

## Vehicles Operated at Maximum Service

|                 | Directly | Purchased      | Operating | Fare     | Uses of Capital |             | Annual Vehicle | <b>Annual Vehicle</b> |
|-----------------|----------|----------------|-----------|----------|-----------------|-------------|----------------|-----------------------|
| Mode            | Operated | Transportation | Expenses  | Revenues | Funds Annual Un | inked Trips | Revenue Miles  | Revenue Hours         |
| Demand Response | =        | 1              | \$126,258 | \$1,180  | \$0             | 3,072       | 14,435         | 2,550                 |
| Bus             | -        | 5              | \$296,951 | \$8,003  | \$0