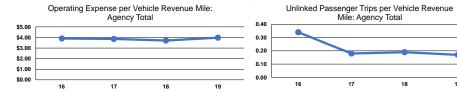

|
| Bus             | -        | 5              | \$296,951 | \$8,003  | \$0             | 15,352      | 91,785         | 6,293                 |
| Total           | -        | 6              | \$423,209 | \$9,183  | \$0             | 18,424      | 106,220        | 8,843                 |

### **Performance Measures**

### Service Efficiency

|                 | Operating Expenses per | Operating Expenses per |  |
|-----------------|------------------------|------------------------|--|
| Mode            | Vehicle Revenue Mile   | Vehicle Revenue Hour   |  |
| Demand Response | \$8.75                 | \$49.51                |  |
| Bus             | \$3.24                 | \$47.19                |  |
| Total           | \$3.98                 | \$47.86                |  |