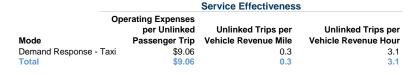

#### **Performance Measures**

#### Service Efficiency

| Mode                   | Operating Expenses per<br>Vehicle Revenue Mile |
|------------------------|------------------------------------------------|
| Demand Response - Taxi | \$2.56                                         |
| Total                  | \$2.56                                         |

### Operating Expenses per Vehicle Revenue Hour \$28.43 \$28.43