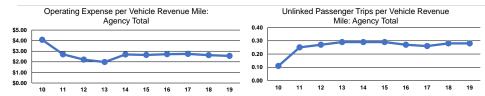

#### **Performance Measures**

#### Service Efficiency

| Mode                   | Operating Expenses per<br>Vehicle Revenue Mile |
|------------------------|------------------------------------------------|
| Demand Response - Taxi | \$2.56                                         |
| Total                  | \$2.56                                         |

### Operating Expenses per Vehicle Revenue Hour \$28.43 \$28.43