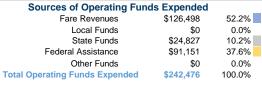

## **City of Richland Center**

2019 Annual Agency Profile

450 South Main Street Richland Center, WI 53581



#### **Financial Information**

#### **Service Consumption**

26,750 Annual Unlinked Trips (UPT)

#### Service Supplied

94,757 Annual Vehicle Revenue Miles (VRM) 8,529 Annual Vehicle Revenue Hours (VRH)

#### Summary of Operating Expenses (OE)

\$242,476 Total Operating Expenses

#### **Database Information**

NTDID: 5R06-50229

Reporter Type: Rural General Public Transit



#### **Sources of Capital Funds Expended**



#### **Modal Characteristics**

#### **Operation Characteristics**

# Vehicles Operated at Maximum Service

|                        | Directly | Purchased      | Operating | Fare      |
|------------------------|----------|----------------|-----------|-----------|
| Mode                   | Operated | Transportation | Expenses  | Revenues  |
| Demand Response - Taxi | -        | 3              | \$242,476 | \$126,498 |
| Total                  | -        | 3              | \$242,476 | \$126,498 |

| Uses of Capital |       |                       | Annual Vehicle | Annual Vehicle |  |
|-----------------|-------|-----------------------|----------------|----------------|--|
|                 | Funds | Annual Unlinked Trips | Revenue Miles  | R