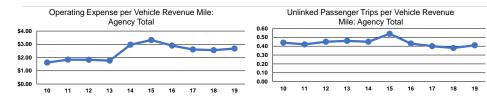

# **Performance Measures** Service Efficiency

| Operating Expenses pe<br>Vehicle Revenue Hou | Operating Expenses per<br>Vehicle Revenue Mile |
|----------------------------------------------|------------------------------------------------|
| \$25.9                                       | \$2.68                                         |
| \$25.9                                       | \$2.68                                         |

|                          | Service Effectiveness                                |                                            |                                            |  |
|--------------------------|------------------------------------------------------|--------------------------------------------|--------------------------------------------|--|
| Mode                     | Operating Expenses<br>per Unlinked<br>Passenger Trip | Unlinked Trips per<br>Vehicle Revenue Mile | Unlinked Trips per<br>Vehicle Revenue Hour |  |
| Demand Response<br>Total | \$6.60<br>\$6.60                                     | 0.4<br>0.4                                 | 3.9<br>3.9                                 |  |