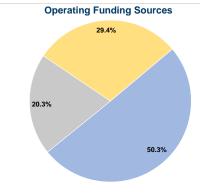

# Summary of Operating Expenses (OE)

\$444,617 Total Operating Expenses

# **Vehicles Operated** at Maximum Service

|                 | Directly | Purchased      | Operating | Fare      |
|-----------------|----------|----------------|-----------|-----------|
| Mode            | Operated | Transportation | Expenses  | Revenues  |
| Demand Response | -        | 10             | \$444,617 | \$223,483 |
| Total           | _        | 10             | \$444.617 | \$223,483 |