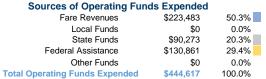

# Summary of Operating Expenses (OE)

\$444,617 Total Operating Expenses

# **Vehicles Operated** at Maximum Service

|                 | Directly | Purchased      | Operating | Fare      |
|-----------------|----------|----------------|-----------|-----------|
| Mode            | Operated | Transportation | Expenses  | Revenues  |
| Demand Response | -        | 10             | \$444,617 | \$223,483 |
| Total           | _        | 10             | \$444.617 | \$223,483 |