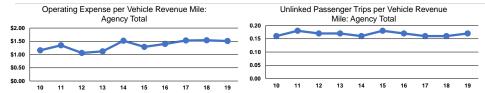

### **Service Efficiency**

|                 | Operating Expenses per | Operating Expenses per |  |
|-----------------|------------------------|------------------------|--|
| Mode            | Vehicle Revenue Mile   | Vehicle Revenue Hour   |  |
| Demand Response | \$1.51                 | \$25.67                |  |
| Total           | \$1.51                 | \$25.67                |  |

|                          | Service Effectiveness                                |                                            |                                            |
|--------------------------|------------------------------------------------------|--------------------------------------------|--------------------------------------------|
| Mode                     | Operating Expenses<br>per Unlinked<br>Passenger Trip | Unlinked Trips per<br>Vehicle Revenue Mile | Unlinked Trips per<br>Vehicle Revenue Hour |
| Demand Response<br>Total | \$8.79<br>\$8.79                                     | 0.2<br>0.2                                 | 2.9<br>2.9                                 |