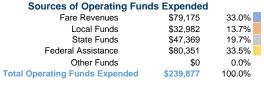

Village of Plover 2019 Annual Agency Profile

2400 Post Road Plover, WI 54467

### **General Information**

### **Financial Information**

### **Service Consumption**

27,303 Annual Unlinked Trips (UPT)

### Service Supplied

158,914 Annual Vehicle Revenue Miles (VRM) 9,345 Annual Vehicle Revenue Hours (VRH)

# **Summary of Operating Expenses (OE)**

\$239,877 Total Operating Expenses

### **Database Information**

NTDID: 5R06-50277

Reporter Type: Rural General Public Transit



# **Sources of Capital Funds Expended**

Fare Revenues Local Funds \$0 State Funds \$0 Federal Assistance \$0 Other Funds \$0 **Total Capital Funds Expended** \$0



### **Modal Characteristics**

# **Operation Characteristics**

## **Vehicles Operated** at Maximum Service

| Mode  | Directly<br>Operated | Purchased<br>Transportation | Operating<br>Expenses | Fare<br>Revenues |
|-------|----------------------|-----------------------------|-----------------------|------------------|
|       |                      |                             |                       |                  |
| Total | -                    | 3                           | \$239,877             | \$79,175         |

| Uses of Capital |      | Annual Vehicle        | Annual Vehicle |               |
|-------------