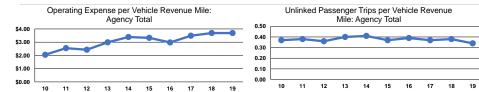

# **Service Efficiency**

| Operating Expenses per<br>Vehicle Revenue Mile | Operating Expenses per<br>Vehicle Revenue Hour |
|------------------------------------------------|------------------------------------------------|
| \$3.69                                         | \$33.28                                        |
| \$3.69                                         | \$33.28                                        |

|                 | Service Effectiveness                                |                                            |                                            |
|-----------------|------------------------------------------------------|--------------------------------------------|--------------------------------------------|
| Mode            | Operating Expenses<br>per Unlinked<br>Passenger Trip | Unlinked Trips per<br>Vehicle Revenue Mile | Unlinked Trips per<br>Vehicle Revenue Hour |
| Demand Response | \$10.97                                              | 0.3                                        | 3.0                                        |
| Total           | \$10.97                                              | 0.3                                        | 3.0                                        |