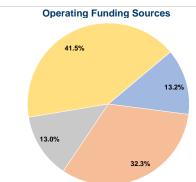

#### Summary of Operating Expenses (OE)

\$67,758 Total Operating Expenses

#### **Vehicles Operated** at Maximum Service

| Directly | Purchased      | Operating | Fare     |
|----------|----------------|-----------|----------|
| Operated | Transportation | Expenses  | Revenues |
| 2        | -              | \$67,758  | \$8,929  |
| 2        | -              | \$67,758  | \$8,929  |