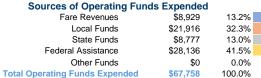

#### Summary of Operating Expenses (OE)

\$67,758 Total Operating Expenses

#### **Vehicles Operated** at Maximum Service

| Directly | Purchased      | Operating | Fare     |
|----------|----------------|-----------|----------|
| Operated | Transportation | Expenses  | Revenues |
| 2        | -              | \$67,758  | \$8,929  |
| 2        | -              | \$67,758  | \$8,929  |