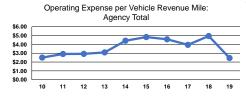

#### **Performance Measures**

## Service Efficiency

| Mode            | Operating Expenses per<br>Vehicle Revenue Mile | Operating Expenses per<br>Vehicle Revenue Hour |
|-----------------|------------------------------------------------|------------------------------------------------|
| Demand Response | \$2.69                                         | \$42.45                                        |
| Bus             | \$2.14                                         | \$36.06                                        |
| Total           | \$2.46                                         | \$39.89                                        |