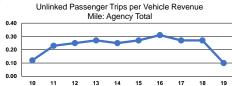

#### **Performance Measures**

#### Service Effectiveness

| Mode            | Operating Expenses<br>per Unlinked<br>Passenger Trip | Unlinked Trips per<br>Vehicle Revenue Mile | Unlinked Trips per<br>Vehicle Revenue Hour |  |  |  |  |
|-----------------|------------------------------------------------------|--------------------------------------------|--------------------------------------------|--|--|--|--|
| Demand Response | \$26.66                                              | 0.1                                        | 1.6                                        |  |  |  |  |
| Bus             | \$23.60                                              | 0.1                                        | 1.5                                        |  |  |  |  |
| Total           | \$25.47                                              | 0.1                                        | 1.6                                        |  |  |  |  |
|                 |                                                      |                                            |                                            |  |  |  |  |