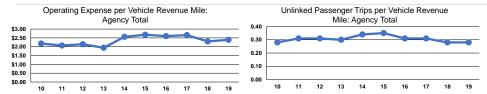

#### Service Efficiency

|                 | Operating Expenses per |  |
|-----------------|------------------------|--|
| Mode            | Vehicle Revenue Mile   |  |
| Demand Response | \$2.39                 |  |
| Total           | \$2.39                 |  |

Operating Expenses per Vehicle Revenue Hour \$31.32

Service Effectiveness **Operating Expenses** per Unlinked Unlinked Trips per Unlinked Trips per Mode Passenger Trip Vehicle Revenue Mile Vehicle Revenue Hour Demand Response \$8.58 0.3 3.6 \$8.58 0.3 3.6