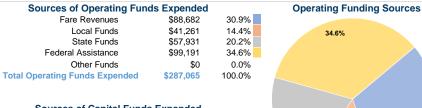

#### Summary of Operating Expenses (OE)

\$287,065 Total Operating Expenses

# Vehicles Operated at Maximum Service

| Mode                     | Directly | Purchased      | Operating                     | Fare                 |
|--------------------------|----------|----------------|-------------------------------|----------------------|
|                          | Operated | Transportation | Expenses                      | Revenues             |
| Demand Response<br>Total | -        | 3              | \$287,065<br><b>\$287.065</b> | \$88,682<br>\$88,682 |