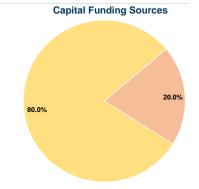

#### **Financial Information**

Fare Revenues 0.0% Local Funds \$7,400 20.0% State Funds \$0 0.0% Federal Assistance \$29,600 80.0% Other Funds \$0 0.0% **Total Capital Funds Expended** \$37,000 100.0%