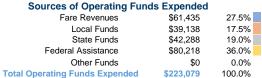

### Summary of Operating Expenses (OE)

\$223,079 Total Operating Expenses

# Operating Funding Sources 36.0% 27.5%