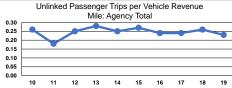

079             | \$61 435         |

| Uses of Capital |     | Annual Vehicle        |               | Annual Vehicle |
|-----------------|-----|-----------------------|---------------|----------------|
| Fur             | nds | Annual Unlinked Trips | Revenue Miles | Revenue Hours  |
|                 | \$0 | 15,999                | 70,129        | 7,253          |
|                 | \$0 | 15,999                | 70,129        | 7,253          |

### **Performance Measures**

### Service Efficiency

|                 | Operating Expenses per |
|-----------------|------------------------|
| Mode            | Vehicle Revenue Mile   |
| Demand Response | \$3.18                 |
| Total           | \$3.18                 |

Operating Expenses per Vehicle Revenue Hour \$30.76 \$30.76