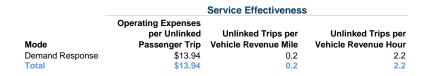

### Service Efficiency

|                 | Operating Expenses per |
|-----------------|------------------------|
| Mode            | Vehicle Revenue Mile   |
| Demand Response | \$3.18                 |
| Total           | \$3.18                 |

Operating Expenses per Vehicle Revenue Hour \$30.76 \$30.76