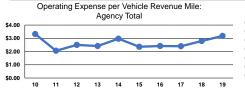

### Service Efficiency

|                 | Operating Expenses per |
|-----------------|------------------------|
| Mode            | Vehicle Revenue Mile   |
| Demand Response | \$3.18                 |
| Total           | \$3.18                 |