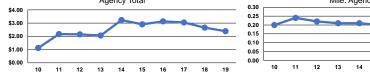

## Door County 2019 Annual Agency Profile

| General In                                                                              | Financial Information                   |                                                                    |                 |                           |                       |                     |                      |                     |
|-----------------------------------------------------------------------------------------|-----------------------------------------|--------------------------------------------------------------------|-----------------|---------------------------|-----------------------|---------------------|----------------------|---------------------|
|                                                                                         | Sources of Operating Funds Expended     |                                                                    |                 | Operating Funding Sources |                       |                     |                      |                     |
|                                                                                         |                                         |                                                                    | re Revenues     | \$393,406                 | 40.6%                 |                     | -                    |                     |
| Service Consumption                                                                     |                                         | Local Funds                                                        |                 | \$46,743                  | 4.8%                  |                     | 31.1%                |                     |
| 64,320 Annual Unlinked Trips (UPT)                                                      |                                         |                                                                    | State Funds     | \$227,083                 | 23.4%                 |                     |                      |                     |
|                                                                                         |                                         | Federal Assistance                                                 |                 | \$301,542                 | 31.1%                 |                     |                      |                     |
| Service Supplied                                                                        |                                         | Other Funds                                                        |                 | \$0                       | 0.0%                  |                     |                      |                     |
| 405,427 Annual Vehicle Revenue Miles (VRM)<br>29,188 Annual Vehicle Revenue Hours (VRH) |                                         | Total Operating Funds Expended                                     |                 | \$968,774                 | 100.0%                |                     |                      |                     |
| ·                                                                                       |                                         | 0                                                                  |                 |                           |                       |                     |                      |                     |
| Summary of Operating Expenses (OE)<br>\$968,774 Total Operating Expenses                |                                         | Sources of Capital Funds Exp                                       |                 |                           |                       | 23.4%               |                      |                     |
|                                                                                         |                                         | Fare Revenues                                                      |                 | \$0                       |                       |                     |                      |                     |
| Details and he forms of the s                                                           |                                         |                                                                    | Local Funds     | \$0<br>\$0                |                       |                     | 40.6%                |                     |
| Database Information                                                                    |                                         | State Funds                                                        |                 | \$0                       |                       |                     |                      |                     |
| NTDID: 5R06-50366                                                                       |                                         | Federal Assistance                                                 |                 | \$0                       |                       |                     |                      |                     |
| Reporter Type: Rural General Public Transit                                             |                                         | Other Funds<br>Total Capital Funds Expended                        |                 | \$0<br>\$0                |                       | 4.8%                |                      |                     |
|                                                                                         |                                         | Total Capital                                                      | Fullus Expendeu | φU                        |                       |                     |                      |                     |
|                                                                                         |                                         |                                                                    | Modal           | Characteris               | tics                  |                     |                      |                     |
| Operation Characteristics                                                               |                                         |                                                                    |                 |                           |                       |                     |                      |                     |
|                                                                                         | Vehicles Operated<br>at Maximum Service |                                                                    |                 |                           |                       |                     |                      |                     |
|                                                                                         | Directly                                | Purchased                                                          | Operating       | Fare                      | Uses of Capital       |                     | Annual Vehicle       | Annual Vehicl       |
| Mode                                                                                    | Operated                                | Transportation                                                     | Expenses        | Revenues                  |                       | nual Unlinked Trips | Revenue Miles        | Revenue Hour        |
| Demand Response                                                                         | 5                                       | -                                                                  | \$319,754       | \$229,548                 | \$0                   | 23,035              | 115,467              | 6,15                |
| Demand Response - Taxi                                                                  | -                                       | 8                                                                  | \$649,020       | \$163,858                 | \$0                   | 41,285              | 289,960              | 23,03               |
| Total                                                                                   | 5                                       | 8                                                                  | \$968,774       | \$393,406                 | \$0                   | 64,320              | 405,427              | 29,18               |
| Performance Measures                                                                    |                                         |                                                                    |                 |                           |                       |                     |                      |                     |
|                                                                                         |                                         | Service Efficiency                                                 |                 |                           |                       | Service Effectiven  |                      | 3                   |
|                                                                                         |                                         | _                                                                  | _               |                           | c                     | Operating Expenses  |                      |                     |
|                                                                                         | Operating Expenses per                  |                                                                    | Expenses per    |                           |                       | per Unlinked        | Unlinked Trips per   | Unlinked Trips pe   |
| Mode                                                                                    | Vehicle Revenue Mile                    | Vehicle                                                            | Revenue Hour    |                           | Mode                  | Passenger Trip      | Vehicle Revenue Mile | Vehicle Revenue Hou |
| Demand Response                                                                         | \$2.77                                  |                                                                    | \$51.94         |                           | Demand Response       | \$13.88             | 0.2                  | 3.                  |
| Demand Response - Taxi                                                                  | \$2.24                                  |                                                                    | \$28.18         |                           | Demand Response - Tax |                     | 0.1                  | 1.                  |
| Total                                                                                   | \$2.39                                  |                                                                    | \$33.19         |                           | Total                 | \$15.06             | 0.2                  | 2.                  |
| Operating Expense per Vehicle Revenue Mile:<br>Agency Total 0.30                        |                                         | Unlinked Passenger Trips per Vehicle Revenue<br>Mile: Agency Total |                 |                           |                       |                     |                      |                     |