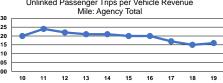

## Door County 2019 Annual Agency Profile

| General In                                                                              | Financial Information                   |                                                                    |                 |                           |                       |                     |                      |                     |
|-----------------------------------------------------------------------------------------|-----------------------------------------|--------------------------------------------------------------------|-----------------|---------------------------|-----------------------|---------------------|----------------------|---------------------|
|                                                                                         | Sources of Operating Funds Expended     |                                                                    |                 | Operating Funding Sources |                       |                     |                      |                     |
|                                                                                         |                                         |                                                                    | re Revenues     | \$393,406                 | 40.6%                 |                     | -                    |                     |
| Service Consumption                                                                     |                                         | Local Funds                                                        |                 | \$46,743                  | 4.8%                  |                     | 31.1%                |                     |
| 64,320 Annual Unlinked Trips (UPT)                                                      |                                         |                                                                    | State Funds     | \$227,083                 | 23.4%                 |                     |                      |                     |
|                                                                                         |                                         | Federal Assistance                                                 |                 | \$301,542                 | 31.1%                 |                     |                      |                     |
| Service Supplied                                                                        |                                         | Other Funds                                                        |                 | \$0                       | 0.0%                  |                     |                      |                     |
| 405,427 Annual Vehicle Revenue Miles (VRM)<br>29,188 Annual Vehicle Revenue Hours (VRH) |                                         | Total Operating Funds Expended                                     |                 | \$968,774                 | 100.0%                |                     |                      |                     |
| ·                                                                                       |                                         | 0                                                                  |                 |                           |                       |                     |                      |                     |
| Summary of Operating Expenses (OE)<br>\$968,774 Total Operating Expenses                |                                         | Sources of Capital Funds Exp                                       |                 |                           |                       | 23.4%               |                      |                     |
|                                                                                         |                                         | Fare Revenues                                                      |                 | \$0                       |                       |                     |                      |                     |
| Details and he forms of the s                                                           |                                         |                                                                    | Local Funds     | \$0<br>\$0                |                       |                     | 40.6%                |                     |
| Database Information                                                                    |                                         | State Funds                                                        |                 | \$0                       |                       |                     |                      |                     |
| NTDID: 5R06-50366                                                                       |                                         | Federal Assistance                                                 |                 | \$0                       |                       |                     |                      |                     |
| Reporter Type: Rural General Public Transit                                             |                                         | Other Funds<br>Total Capital Funds Expended                        |                 | \$0<br>\$0                |                       | 4.8%                |                      |                     |
|                                                                                         |                                         | Total Capital                                                      | Fullus Expendeu | φU                        |                       |                     |                      |                     |
|                                                                                         |                                         |                                                                    | Modal           | Characteris               | tics                  |                     |                      |                     |
| Operation Characteristics                                                               |                                         |                                                                    |                 |                           |                       |                     |                      |                     |
|                                                                                         | Vehicles Operated<br>at Maximum Service |                                                                    |                 |                           |                       |                     |                      |                     |
|                                                                                         | Directly                                | Purchased                                                          | Operating       | Fare                      | Uses of Capital       |                     | Annual Vehicle       | Annual Vehicl       |
| Mode                                                                                    | Operated                                | Transportation                                                     | Expenses        | Revenues                  |                       | nual Unlinked Trips | Revenue Miles        | Revenue Hour        |
| Demand Response                                                                         | 5                                       | -                                                                  | \$319,754       | \$229,548                 | \$0                   | 23,035              | 115,467              | 6,15                |
| Demand Response - Taxi                                                                  | -                                       | 8                                                                  | \$649,020       | \$163,858                 | \$0                   | 41,285              | 289,960              | 23,03               |
| Total                                                                                   | 5                                       | 8                                                                  | \$968,774       | \$393,406                 | \$0                   | 64,320              | 405,427              | 29,18               |
| Performance Measures                                                                    |                                         |                                                                    |                 |                           |                       |                     |                      |                     |
|                                                                                         |                                         | Service Efficiency                                                 |                 |                           |                       | Service Effectiven  |                      | 3                   |
|                                                                                         |                                         | _                                                                  | _               |                           | c                     | Operating Expenses  |                      |                     |
|                                                                                         | Operating Expenses per                  |                                                                    | Expenses per    |                           |                       | per Unlinked        | Unlinked Trips per   | Unlinked Trips pe   |
| Mode                                                                                    | Vehicle Revenue Mile                    | Vehicle                                                            | Revenue Hour    |                           | Mode                  | Passenger Trip      | Vehicle Revenue Mile | Vehicle Revenue Hou |
| Demand Response                                                                         | \$2.77                                  |                                                                    | \$51.94         |                           | Demand Response       | \$13.88             | 0.2                  | 3.                  |
| Demand Response - Taxi                                                                  | \$2.24                                  |                                                                    | \$28.18         |                           | Demand Response - Tax |                     | 0.1                  | 1.                  |
| Total                                                                                   | \$2.39                                  |                                                                    | \$33.19         |                           | Total                 | \$15.06             | 0.2                  | 2.                  |
| Operating Expense per Vehicle Revenue Mile:<br>Agency Total 0.30                        |                                         | Unlinked Passenger Trips per Vehicle Revenue<br>Mile: Agency Total |                 |                           |                       |                     |                      |                     |