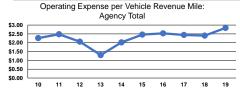

#### Service Efficiency

|                 | Operating Expenses per |
|-----------------|------------------------|
| Mode            | Vehicle Revenue Mile   |
| Demand Response | \$2.84                 |
| Total           | \$2.84                 |