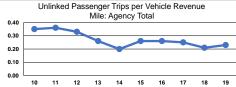

Operating Expenses per Vehicle Revenue Hour \$26.03

|                          | Service Effectiveness                                |                                            |                                            |  |
|--------------------------|------------------------------------------------------|--------------------------------------------|--------------------------------------------|--|
| Mode                     | Operating Expenses<br>per Unlinked<br>Passenger Trip | Unlinked Trips per<br>Vehicle Revenue Mile | Unlinked Trips per<br>Vehicle Revenue Hour |  |
| Demand Response<br>Total | \$12.21<br><b>\$12.21</b>                            | 0.2<br>0.2                                 | 2.1<br>2.1                                 |  |