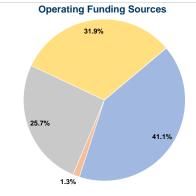

## **Summary of Operating Expenses (OE)**

\$185,396 Total Operating Expenses

# Vehicles Operated at Maximum Service

|                 | Directly<br>Operated | Purchased<br>Transportation | Operating<br>Expenses | Fare<br>Revenues |
|-----------------|----------------------|-----------------------------|-----------------------|------------------|
| Mode            |                      |                             |                       |                  |
| Demand Response | -                    | 2                           | \$185,396             | \$76,220         |
| Total           | -                    | 2                           | \$185.396             | \$76,220         |