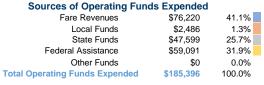

## **Summary of Operating Expenses (OE)**

\$185,396 Total Operating Expenses

# Vehicles Operated at Maximum Service

|                 | Directly<br>Operated | Purchased<br>Transportation | Operating<br>Expenses | Fare<br>Revenues |
|-----------------|----------------------|-----------------------------|-----------------------|------------------|
| Mode            |                      |                             |                       |                  |
| Demand Response | -                    | 2                           | \$185,396             | \$76,220         |
| Total           | -                    | 2                           | \$185.396             | \$76,220         |