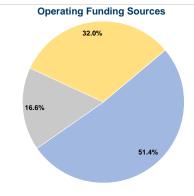

# **Vehicles Operated** at Maximum Service

Directly Purchased Operating Fare Mode Operated Transportation Expenses Revenues \$503,815 \$259,076 Demand Response 5 \$503,815 \$259,076

| Uses of Capital | Annual Unlinked Trips | Annual Vehicle<br>Revenue Miles | Annual Vehicle<br>Revenue Hours |
|-----------------|-----------------------|---------------------------------|---------------------------------|
| Funds           |                       |                                 |                                 |
| \$0             | 68,036                | 270,074                         | 18,594                          |
| \$0             | 68.036                | 270.074                         | 18.594                          |