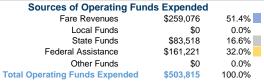

### Summary of Operating Expenses (OE)

\$503,815 Total Operating Expenses

# **Vehicles Operated** at Maximum Service

Directly Purchased Operating Fare Mode Operated Transportation Expenses Revenues \$503,815 \$259,076 Demand Response 5 \$503,815 \$259,076

| Uses of Capital | Annual Unlinked Trips | Annual Vehicle<br>Revenue Miles | Annual Vehicle<br>Revenue Hours |
|-----------------|-----------------------|---------------------------------|---------------------------------|
| Funds           |                       |                                 |                                 |
| \$0             | 68,036                | 270,074                         | 18,594                          |
| \$0             | 68.036                | 270.074                         | 18.594                          |