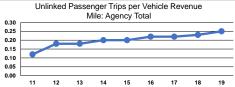

### Service Efficiency

Operating Expenses per Operating Expenses per Mode Vehicle Revenue Mile Vehicle Revenue Hour \$1.87 Demand Response Total \$1.87

| Mode                     | Operating Expenses<br>per Unlinked<br>Passenger Trip | Unlinked Trips per<br>Vehicle Revenue Mile | Unlinked Trips per<br>Vehicle Revenue Hour |
|--------------------------|------------------------------------------------------|--------------------------------------------|--------------------------------------------|
| Demand Response<br>Total | \$7.41<br>\$7.41                                     | 0.3<br>0.3                                 | 3.7<br>3.7                                 |