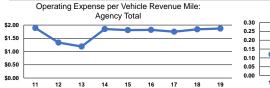

### Service Efficiency

Operating Expenses per Operating Expenses per Mode Vehicle Revenue Mile Vehicle Revenue Hour \$1.87 Demand Response Total \$1.87

| Mode                     | Operating Expenses<br>per Unlinked<br>Passenger Trip | Unlinked Trips per<br>Vehicle Revenue Mile | Unlinked Trips per<br>Vehicle Revenue Hour |
|--------------------------|------------------------------------------------------|--------------------------------------------|--------------------------------------------|
| Demand Response<br>Total | \$7.41<br>\$7.41                                     | 0.3<br>0.3                                 | 3.7<br>3.7                                 |