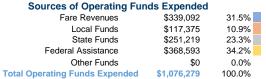

### **Summary of Operating Expenses (OE)**

\$1,076,279 Total Operating Expenses

# Operating Funding Sources 34.2% 23.3% 31.5%