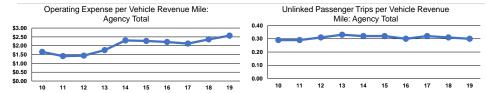

### Service Efficiency

|                 | Operating Expenses per |
|-----------------|------------------------|
| Mode            | Vehicle Revenue Mile   |
| Demand Response | \$2.57                 |
| Total           | \$2.57                 |

Operating Expenses per Vehicle Revenue Hour \$27.67

|                 | Service Effectiveness                                |                                            |                                            |
|-----------------|------------------------------------------------------|--------------------------------------------|--------------------------------------------|
| Mode            | Operating Expenses<br>per Unlinked<br>Passenger Trip | Unlinked Trips per<br>Vehicle Revenue Mile | Unlinked Trips per<br>Vehicle Revenue Hour |
| wode            | Passenger imp                                        | venicie Revenue iville                     | venicie Revenue nour                       |
| Demand Response | \$8.58                                               | 0.3                                        | 3.2                                        |
| Total           | \$8.58                                               | 0.3                                        | 3.2                                        |