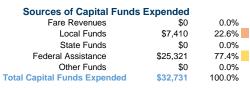

| Uses of Capital |          |                       | Annual Vehicle | Annual Vehicle |
|-----------------|----------|-----------------------|----------------|----------------|
|                 | Funds    | Annual Unlinked Trips | Revenue Miles  | Revenue Hours  |
|                 | \$32,731 | 115,618               | 450,658        | 46,452         |
|                 | \$32,731 | 115.618               | 450.658        | 46,452         |