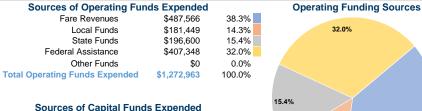

### Summary of Operating Expenses (OE)

\$1,272,963 Total Operating Expenses

# Vehicles Operated at Maximum Service

|                 | Directly | Purchased      | Operating   | Fare      |
|-----------------|----------|----------------|-------------|-----------|
| Mode            | Operated | Transportation | Expenses    | Revenues  |
| Demand Response | -        | 10             | \$1,272,963 | \$487,566 |
| Total           | _        | 10             | \$1,272,963 | \$487.566 |

38.3%

### **Financial Information**

14.3%