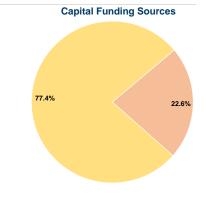

| Uses of Capital |          |                       | Annual Vehicle | Annual Vehicle |
|-----------------|----------|-----------------------|----------------|----------------|
|                 | Funds    | Annual Unlinked Trips | Revenue Miles  | Revenue Hours  |
|                 | \$32,731 | 115,618               | 450,658        | 46,452         |
|                 | \$32,731 | 115.618               | 450.658        | 46,452         |