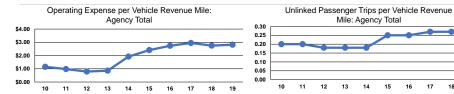

### Service Efficiency

|                 | Operating Expenses per |  |
|-----------------|------------------------|--|
| Mode            | Vehicle Revenue Mile   |  |
| Demand Response | \$2.82                 |  |
| Total           | \$2.82                 |  |

Operating Expenses per Vehicle Revenue Hour \$27.40 \$27.40

|                          | Service Effectiveness                                |                                            |                                            |
|--------------------------|------------------------------------------------------|--------------------------------------------|--------------------------------------------|
| Mode                     | Operating Expenses<br>per Unlinked<br>Passenger Trip | Unlinked Trips per<br>Vehicle Revenue Mile | Unlinked Trips per<br>Vehicle Revenue Hour |
| Demand Response<br>Total | \$11.01<br><b>\$11.01</b>                            | 0.3<br>0.3                                 | 2.5<br>2.5                                 |